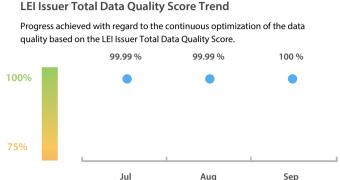

## Data Quality Scores

#### Data Quality Criteria

|                   | Sep      | Aug      | Jul      | 30-Sep-16 |
|-------------------|----------|----------|----------|-----------|
| Accuracy          | 100.00 % | 100.00 % | 100.00 % | 100.00 %  |
| Completeness      | 100.00 % | 100.00 % | 100.00 % | 100.00 %  |
| Comprehensiveness | 100.00 % | 100.00 % | 100.00 % | 100.00 %  |
| Integrity         | 100.00 % | 100.00 % | 99.99 %  | 100.00 %  |
| Representation    | 100.00 % | 99.99 %  | 100.00 % | 100.00 %  |
| Uniqueness        | 100.00 % | 100.00 % | 100.00 % | 100.00 %  |
| Validity          | 100.00 % | 100.00 % | 100.00 % | 100.00 %  |