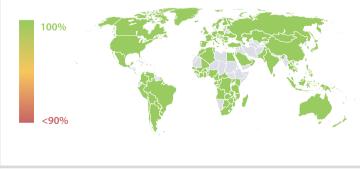

## Statistics

| LEI Issuer Totals         | Values   |  |
|---------------------------|----------|--|
| Managed LEIs              | 60,865 🛉 |  |
| Active entities managed   | 58,867 🛉 |  |
| Inactive entities managed | 1,998 🛉  |  |
| Covered countries         | 153 🕇    |  |