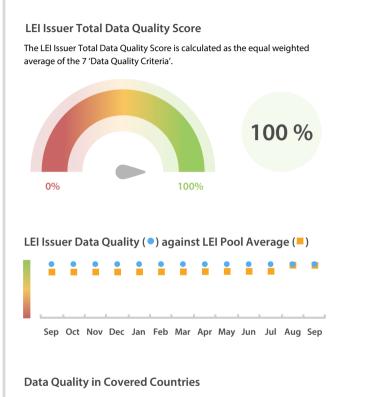

## Data Quality Scores

#### Data Quality Criteria

|                   | Sep      | Aug      | Jul      | 30-Sep-16 |
|-------------------|----------|----------|----------|-----------|
| Accuracy          | 100.00 % | 100.00 % | 100.00 % | 100.00 %  |
| Completeness      | 100.00 % | 100.00 % | 100.00 % | 100.00 %  |
| Comprehensiveness | 100.00 % | 100.00 % | 100.00 % | 100.00 %  |
| Integrity         | 100.00 % | 100.00 % | 99.99 %  | 100.00 %  |
| Representation    | 100.00 % | 99.99 %  | 100.00 % | 100.00 %  |
| Uniqueness        | 100.00 % | 100.00 % | 100.00 % | 100.00 %  |
| Validity          | 100.00 % | 100.00 % | 100.00 % | 100.00 %  |

The Data Quality criteria is expected to contain 12 dimensions. Currently a subset of 7 criteria is implemented, to the detriment of the score, as they are averaged on all of them. This is expected to change, on a non-fixed timeline, to include all 12 dimensions.