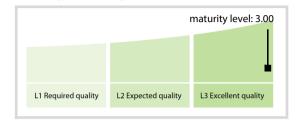

--------|----------|-----------|
| Accuracy          | 100.00 % | 100.00 % | 100.00 % | 100.00 %  |
| Completeness      | 100.00 % | 100.00 % | 100.00 % | 100.00 %  |
| Comprehensiveness | 100.00 % | 100.00 % | 100.00 % | 100.00 %  |
| Integrity         | 100.00 % | 100.00 % | 99.99 %  | 100.00 %  |
| Representation    | 100.00 % | 99.99 %  | 100.00 % | 100.00 %  |
| Uniqueness        | 100.00 % | 100.00 % | 100.00 % | 100.00 %  |
| Validity          | 100.00 % | 100.00 % | 100.00 % | 100.00 %  |

The Data Quality criteria is expected to contain 12 dimensions. Currently a subset of 7 criteria is implemented, to the detriment of the score, as they are averaged on all of them. This is expected to change, on a non-fixed timeline, to include all 12 dimensions.

### **Quality Maturity Level**



## Statistics

| LEI Issuer Totals         | Values   |  |
|---------------------------|----------|--|
| Managed LEIs              | 60,865 🛉 |  |
| Active entities managed   | 58,867 🛉 |  |
| Inactive entities managed | 1,998 🛉  |  |
| Covered countries         | 153 🕇    |  |

| Challenges             | Values |
|------------------------|--------|
| Received challenges    | 40 🕇   |
| 'No change' challenges | 6 🕇    |
| Duplicates detected    | 2 🕇    |

| Files                                                     | Values    |
|-----------------------------------------------------------|-----------|
| No. of days per month with CDF-<br>compliant file uploads | 28 / 30 🖊 |

DISCLAIMER: All figures of this LEI Data Quality Report are derived from these sources: 1) Global Legal Entity Ide