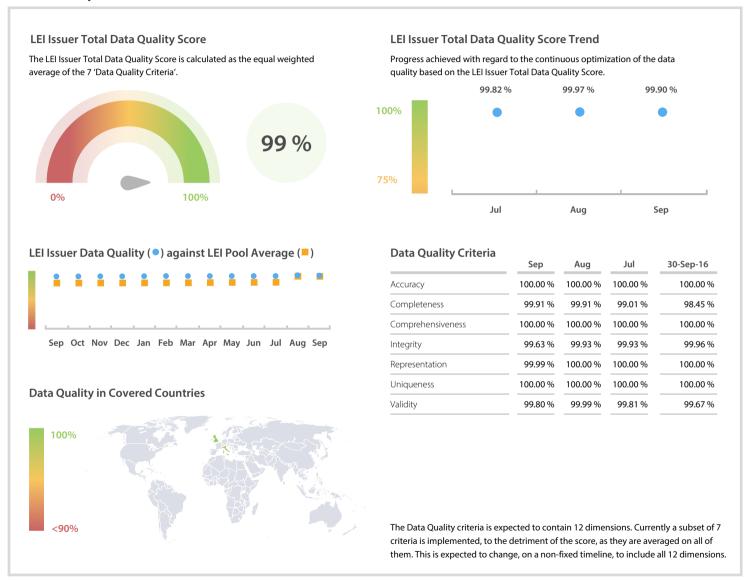

## **Data Quality Scores**

## **Statistics**

| LEI Issuer Totals         | Values  |
|---------------------------|---------|
| Managed LEIs              | 3,203 👚 |
| Active entities managed   | 3,074   |
| Inactive entities managed | 129     |
| Covered countries         | 10      |
| Challenges                | Values  |
| Received challenges       | 1 1     |
| 'No change' challenges    | 0 =     |
| Duplicates detected       | 0 =     |
|                           | Values  |
| Files                     |         |