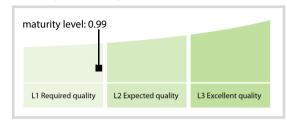

## LuxCSD S.A. | Data Quality Report | September 2017



## **Data Quality Scores**



## **Quality Maturity Level**



## **Statistics**

| LEI Issuer Totals         | Values  |
|---------------------------|---------|
| Managed LEIs              | 3,203 👚 |
| Active entities managed   | 3,074   |
| Inactive entities managed | 129     |
| Covered countries         | 10      |
| Challenges                | Values  |
| Received challenges       | 1 1     |
| 'No change' challenges    | 0 =     |
| Duplicates detected       | 0 =     |
|                           | Values  |
| Files                     |         |

DISCLAIMER: All figures of this LEI Data Quality Report are derived from these sources: 1) Global Legal Entity Identifier Foundation (GLEIF) Concatenated end-of-month files for all months mentioned in this report and 2) Data Quality Reports for all aforementioned concatenated files based on the LE