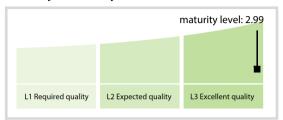

## National Settlement Depository (NSD) Russia | Data Quality Report | September 2017



## **Data Quality Scores**



## **Quality Maturity Level**



## **Statistics**

| Managed LEIs                                              | 896 🥕     |
|-----------------------------------------------------------|-----------|
| Active entities managed                                   | 883 🌽     |
| Inactive entities managed                                 | 13        |
| Covered countries                                         | 10        |
| Challenges                                                | Values    |
| Received challenges                                       | 0 =       |
| 'No change' challenges                                    | 0 =       |
| Duplicates detected                                       | 0 =       |
| Files                                                     | Values    |
| No. of days per month with CDF-<br>co