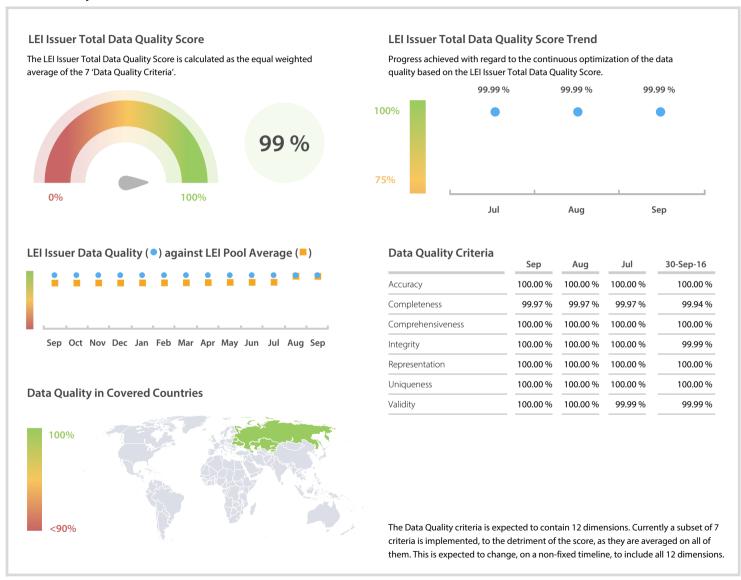

## National Settlement Depository (NSD) Russia | Data Quality Report | September 2017



## **Data Quality Scores**



## **Quality Maturity Level**



## **Statistics**

| Managed LEIs                                              | 896 🥕     |
|-----------------------------------------------------------|-----------|
| Active entities managed                                   | 883 🌽     |
| Inactive entities managed                                 | 13        |
| Covered countries                                         | 10        |
| Challenges                                                | Values    |
| Received challenges                                       | 0 =       |
| 'No change' challenges                                    | 0 =       |
| Duplicates detected                                       | 0 =       |
| Files                                                     | Values    |
| No.