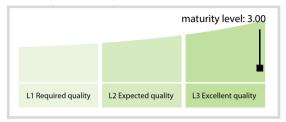

## 全国金融标准化技术委员会 (China Financial Standardization Technical Committee)

# LEI GIORAL LEGAL ENTITY ENTITY

## | Data Quality Report | September 2017

#### **Data Quality Scores**



### **Quality Maturity Level**



#### **Statistics**

| LEI Issuer Totals                                         | Values    |
|-----------------------------------------------------------|-----------|
| Managed LEIs                                              | 327 🛊     |
| Active entities managed                                   | 327       |
| Inactive entities managed                                 | 0 =       |
| Covered countries                                         | 18        |
| Challenges                                                | Values    |
| Received challenges                                       | 0 =       |
| 'No change' challenges                                    | 0 =       |
| Duplicates detected                                       | 0 =       |
| Files