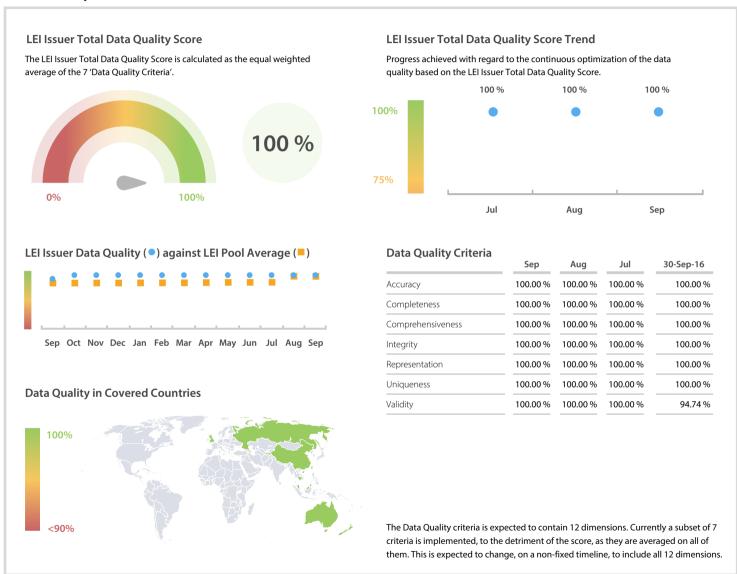

## 全国金融标准化技术委员会 (China Financial Standardization Technical Committee)

# LEI GIORAL LEGAL ENTITY ENTITY

## | Data Quality Report | September 2017

#### **Data Quality Scores**



### **Quality Maturity Level**



#### **Statistics**

| LEI Issuer Totals                                         | Values    |
|-----------------------------------------------------------|-----------|
| Managed LEIs                                              | 327 🛊     |
| Active entities managed                                   | 327       |
| Inactive entities managed                                 | 0 =       |
| Covered countries                                         | 18        |
| Challenges                                                | Values    |
| Received challenges                                       | 0 =       |
| 'No change' challenges                                    | 0 =       |
| Duplicates detected                                       | 0 =       |
| F