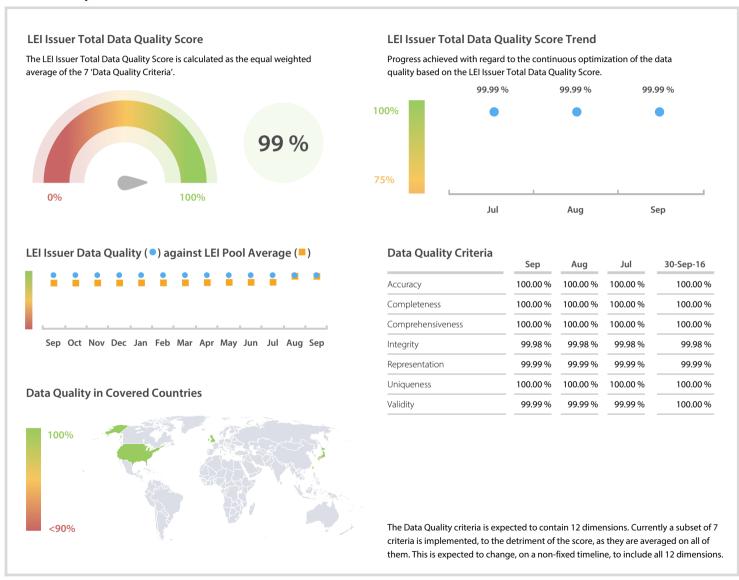

# 株式会社東京証券取引所 (Tokyo Stock Exchange, Inc.)

## | Data Quality Report | September 2017



#### **Data Quality Scores**



### **Quality Maturity Level**



#### **Statistics**

| LEI Issuer Totals                          | Value |
|--------------------------------------------|-------|
| Managed LEIs                               | 5,401 |
| Active entities managed                    | 4,506 |
| Inactive entities managed                  | 895   |
| Covered countries                          | 12 4  |
| Challenges                                 | Value |
|                                            | 0 -   |
| Received challenges                        |       |
| Received challenges 'No change' challenges | 0     |
|                                            |       |
| 'No change' challenges                     | 0     |

DISCLAIMER: All figures of this LEI Data Quality Report are derived from these sou