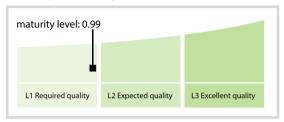

# 株式会社東京証券取引所 (Tokyo Stock Exchange, Inc.)

## | Data Quality Report | September 2017



#### **Data Quality Scores**



### **Quality Maturity Level**



#### **Statistics**

| LEI Issuer Totals                          | Value |
|--------------------------------------------|-------|
| Managed LEIs                               | 5,401 |
| Active entities managed                    | 4,506 |
| Inactive entities managed                  | 895   |
| Covered countries                          | 12 4  |
| Challenges                                 | Value |
|                                            | 0 -   |
| Received challenges                        |       |
| Received challenges 'No change' challenges | 0     |
|                                            |       |
| 'No change' challenges                     | 0     |

DISCLAIMER: All figures of this LEI Data Quality Report are derived from these sources: 1) Global Legal Entity Ident