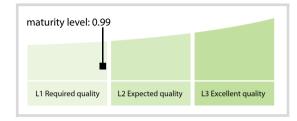

--------|----------|-----------|
| Accuracy          | 100.00 % | 100.00 % | 100.00 % | 100.00 %  |
| Completeness      | 99.99 %  | 99.99 %  | 99.99 %  | 99.97 %   |
| Comprehensiveness | 100.00 % | 100.00 % | 100.00 % | 100.00 %  |
| Integrity         | 100.00 % | 100.00 % | 100.00 % | 100.00 %  |
| Representation    | 100.00 % | 100.00 % | 100.00 % | 100.00 %  |
| Uniqueness        | 100.00 % | 100.00 % | 100.00 % | 100.00 %  |
| Validity          | 99.99 %  | 99.99 %  | 99.99 %  | 99.96 %   |

The Data Quality criteria is expected to contain 12 dimensions. Currently a subset of 7 criteria is implemented, to the detriment of the score, as they are averaged on all of them. This is expected to change, on a non-fixed timeline, to include all 12 dimensions.

### **Quality Maturity Level**



# Statistics

| LEI Issuer Totals         | Values  |  |
|---------------------------|---------|--|
| Managed LEIs              | 6,481 🛉 |  |
| Active entities managed   | 6,445 🛉 |  |
| Inactive entities managed | 36 🗕    |  |
| Covered countries         | 43 🕇    |  |

| Challenges             | Values |
|------------------------|--------|
| Received challenges    | 13 🕇   |
| 'No change' challenges | 3 🕇    |
| Duplicates detected    | 1 🕇    |

| Files                                                     | Values    |
|-----------------------------------------------------------|-----------|
| No. of days per month with CDF-<br>compliant file uploads | 30 / 30 🔶 |

DISCLAIMER: All figures of this LEI Data Quality Report are derived from these sources: 1) Global Legal Entity Identifier