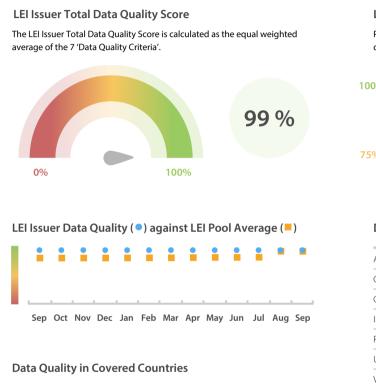

#### Data Quality Criteria

| ()                | Sep      | Aug      | Jul      | 30-Sep-16 |
|-------------------|----------|----------|----------|-----------|
| Accuracy          | 100.00 % | 100.00 % | 100.00 % | 100.00 %  |
| Completeness      | 99.99 %  | 99.99 %  | 99.99 %  | 99.97 %   |
| Comprehensiveness | 100.00 % | 100.00 % | 100.00 % | 100.00 %  |
| Integrity         | 100.00 % | 100.00 % | 100.00 % | 100.00 %  |
| Representation    | 100.00 % | 100.00 % | 100.00 % | 100.00 %  |
| Uniqueness        | 100.00 % | 100.00 % | 100.00 % | 100.00 %  |
| Validity          | 99.99 %  | 99.99 %  | 99.99 %  | 99.96 %   |

The Data Quality criteria is expected to contain 12 dimensions. Currently a subset of 7 criteria is implemented, to the detriment of the score, as they are averaged on all of them. This is expected to change, on a non-fixed timeline, to include all 12 dimensions.