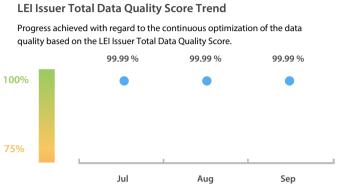

#### Data Quality Criteria

| ()                | Sep      | Aug      | Jul      | 30-Sep-16 |
|-------------------|----------|----------|----------|-----------|
| Accuracy          | 100.00 % | 100.00 % | 100.00 % | 100.00 %  |
| Completeness      | 99.99 %  | 99.99 %  | 99.99 %  | 99.97 %   |
| Comprehensiveness | 100.00 % | 100.00 % | 100.00 % | 100.00 %  |
| Integrity         | 100.00 % | 100.00 % | 100.00 % | 100.00 %  |
| Representation    | 100.00 % | 100.00 % | 100.00 % | 100.00 %  |
| Uniqueness        | 100.00 % | 100.00 % | 100.00 % | 100.00 %  |
| Validity          | 99.99 %  | 99.99 %  | 99.99 %  | 99.96 %   |