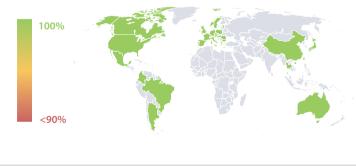

# Statistics

| LEI Issuer Totals         | Values  |  |
|---------------------------|---------|--|
| Managed LEIs              | 6,481 🛉 |  |
| Active entities managed   | 6,445 🛉 |  |
| Inactive entities managed | 36 🗕    |  |
| Covered countries         | 43 🕇    |  |