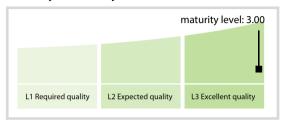

## Asociación Mexicana de Estándares para el Comercio Electrónico A.C. (GS1 Mexico)

# GIOBAL LEGAL ENTITY FORMATION

## | Data Quality Report | September 2017

### **Data Quality Scores**



### **Quality Maturity Level**



#### **Statistics**

| Managed LEIs                    | 16 🛊      |
|---------------------------------|-----------|
| Active entities managed         | 16 🛊      |
| Inactive entities managed       | 0 =       |
| Covered countries               | 1 =       |
| Challenges                      | Values    |
| Received challenges             | 0 =       |
| 'No change' challenges          | 0 =       |
| Duplicates detected             | 0 =       |
| Files                           | Values    |
| No. of days per month with CDF- |           |
| compliant file uploads          | 30 / 30 🔷 |

DISCLAIMER: All figures of this LEI Data Quality Report are derived from these sources: 1) Global Legal Entity Identifier Foundation (GLEIF) Concatenated end-of-month files for all months mentioned in