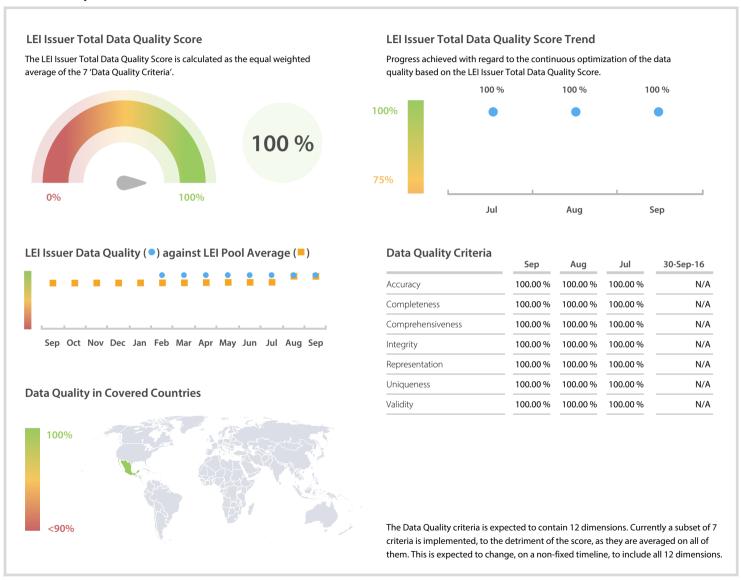

## Asociación Mexicana de Estándares para el Comercio Electrónico A.C. (GS1 Mexico)

# GIOBAL LEGAL ENTITY FORMATION

## | Data Quality Report | September 2017

### **Data Quality Scores**



### **Quality Maturity Level**



#### **Statistics**

| Managed LEIs                    | 16 🛊      |
|---------------------------------|-----------|
| Active entities managed         | 16 🛊      |
| Inactive entities managed       | 0 =       |
| Covered countries               | 1 =       |
| Challenges                      | Values    |
| Received challenges             | 0 =       |
| 'No change' challenges          | 0 =       |
| Duplicates detected             | 0 =       |
| Files                           | Values    |
| No. of days per month with CDF- |           |
| compliant file uploads          | 30 / 30 🔷 |

DISCLAIMER: All figures of this LEI Data Quality Report are derived from these sources: 1) Global Legal Entity Identifier Foundation (GLEIF) Concatenated end-of-month