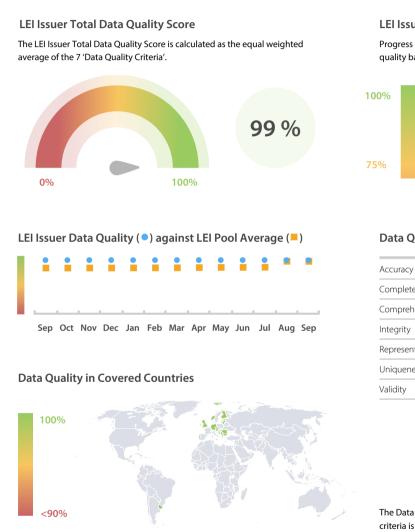

### LEI Issuer Total Data Quality Score Trend Progress achieved with regard to the continuous optimization of the data quality based on the LEI Issuer Total Data Quality Score. 100 % 100 % 99.99 %