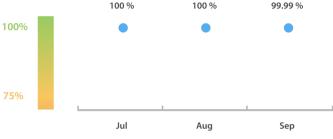

### LEI Issuer Total Data Quality Score Trend Progress achieved with regard to the continuous optimization of the data quality based on the LEI Issuer Total Data Quality Score. 100 % 100 % 99.99 %

#### **Data Quality Criteria**

| Duta Quanty Chiena | Sep      | Aug      | Jul      | 30-Sep-16 |
|--------------------|----------|----------|----------|-----------|
| Accuracy           | 100.00 % | 100.00 % | 100.00 % | 100.00 %  |
| Completeness       | 100.00 % | 100.00 % | 100.00 % | 100.00 %  |
| Comprehensiveness  | 100.00 % | 100.00 % | 100.00 % | 100.00 %  |
| Integrity          | 99.98 %  | 100.00 % | 100.00 % | 100.00 %  |
| Representation     | 99.99 %  | 100.00 % | 100.00 % | 100.00 %  |
| Uniqueness         | 100.00 % | 100.00 % | 100.00 % | 100.00 %  |
| Validity           | 99.98 %  | 100.00 % | 100.00 % | 100.00 %  |