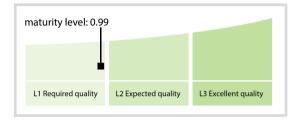

--|----------|-----------|
| Accuracy           | 100.00 % | 100.00 % | 100.00 % | 100.00 %  |
| Completeness       | 100.00 % | 100.00 % | 100.00 % | 100.00 %  |
| Comprehensiveness  | 100.00 % | 100.00 % | 100.00 % | 100.00 %  |
| Integrity          | 99.98 %  | 100.00 % | 100.00 % | 100.00 %  |
| Representation     | 99.99 %  | 100.00 % | 100.00 % | 100.00 %  |
| Uniqueness         | 100.00 % | 100.00 % | 100.00 % | 100.00 %  |
| Validity           | 99.98 %  | 100.00 % | 100.00 % | 100.00 %  |

The Data Quality criteria is expected to contain 12 dimensions. Currently a subset of 7 criteria is implemented, to the detriment of the score, as they are averaged on all of them. This is expected to change, on a non-fixed timeline, to include all 12 dimensions.

## **Quality Maturity Level**



## Statistics

| LEI Issuer Totals         | Values |
|---------------------------|--------|
| Managed LEIs              | 462 🕇  |
| Active entities managed   | 460 🕇  |
| Inactive entities managed | 2 🟓    |
| Covered countries         | 26 🕇   |

| Challenges             | Values |
|------------------------|--------|
| Received challenges    | 1 🕇    |
| 'No change' challenges | o 🔶    |
| Duplicates detected    | 0 🔶    |

| Files                                                     | Values    |
|-----------------------------------------------------------|-----------|
| No. of days per month with CDF-<br>compliant file uploads | 30 / 30 🔶 |

DISCLAIMER: All figures of this LEI Data Quality Report are derived from these sources: 1) Global Legal Entity Identifier Foundation (GLEIF) Con