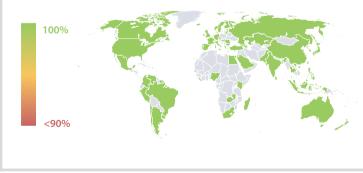

# Bloomberg Finance LP | Data Quality Report | September 2017



## **Data Quality Scores**



# Data Quality in Covered Countries







#### **Data Quality Criteria**

|                   | Sep      | Aug      | Jul      | 30-Sep-16 |
|-------------------|----------|----------|----------|-----------|
| Accuracy          | 100.00 % | 100.00 % | 100.00 % | N/A       |
| Completeness      | 100.00 % | 100.00 % | 100.00 % | N/A       |
| Comprehensiveness | 100.00 % | 100.00 % | 100.00 % | N/A       |
| Integrity         | 100.00 % | 100.00 % | 100.00 % | N/A       |
| Representation    | 100.00 % | 100.00 % | 100.00 % | N/A       |
| Uniqueness        | 99.97 %  | 100.00 % | 99.92 %  | N/A       |
| Validity          | 100.00 % | 100.00 % | 100.00 % | N/A       |

The Data Quality criteria is expected to contain 12 dimensions. Currently a subset of 7 criteria is implemented, to the detriment of the score, as they are av