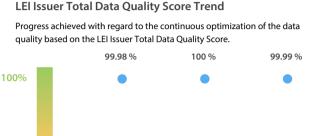

# Bloomberg Finance LP | Data Quality Report | September 2017



## **Data Quality Scores**



# Data Quality in Covered Countries







#### **Data Quality Criteria**

|                   | Sep      | Aug      | Jul      | 30-Sep-16 |
|-------------------|----------|----------|----------|-----------|
| Accuracy          | 100.00 % | 100.00 % | 100.00 % | N/A       |
| Completeness      | 100.00 % | 100.00 % | 100.00 % | N/A       |
| Comprehensiveness | 100.00 % | 100.00 % | 100.00 % | N/A       |
| Integrity         | 100.00 % | 100.00 % | 100.00 % | N/A       |
| Representation    | 100.00 % | 100.00 % | 100.00 % | N/A       |
| Uniqueness        | 99.97 %  | 100.00 % | 99.92 %  | N/A       |
| Validity          | 100.00 % | 100.00 % | 100.00 % | N/A       |

The Data Quality criteria is expected to contain 12 dimensions. Currently a subset of 7 criteria is implemented, to the detriment of the score, as they are aver