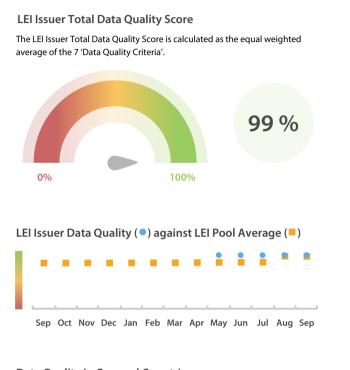

## **Data Quality Scores**

#### **Data Quality Criteria**

|                   | Sep      | Aug      | Jul      | 30-Sep-16 |
|-------------------|----------|----------|----------|-----------|
| Accuracy          | 100.00 % | 100.00 % | 100.00 % | N/A       |
| Completeness      | 100.00 % | 100.00 % | 100.00 % | N/A       |
| Comprehensiveness | 100.00 % | 100.00 % | 100.00 % | N/A       |
| Integrity         | 100.00 % | 100.00 % | 100.00 % | N/A       |
| Representation    | 100.00 % | 100.00 % | 100.00 % | N/A       |
| Uniqueness        | 99.97 %  | 100.00 % | 99.92 %  | N/A       |
| Validity          | 100.00 % | 100.00 % | 100.00 % | N/A       |

The Data Quality criteria is expected to contain 12 dimensions. Currently a subset of 7 criteria is implemented, to the detriment of the score, as they are averaged on all of them. This is expected to change, on a non-fixed timeline, to include all 12 dimensions.