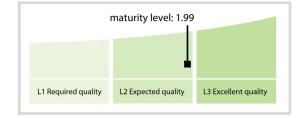

---------|----------|-----------|
| Accuracy          | 100.00 % | 100.00 % | 100.00 % | N/A       |
| Completeness      | 100.00 % | 100.00 % | 100.00 % | N/A       |
| Comprehensiveness | 100.00 % | 100.00 % | 100.00 % | N/A       |
| Integrity         | 100.00 % | 100.00 % | 100.00 % | N/A       |
| Representation    | 100.00 % | 100.00 % | 100.00 % | N/A       |
| Uniqueness        | 99.97 %  | 100.00 % | 99.92 %  | N/A       |
| Validity          | 100.00 % | 100.00 % | 100.00 % | N/A       |

The Data Quality criteria is expected to contain 12 dimensions. Currently a subset of 7 criteria is implemented, to the detriment of the score, as they are averaged on all of them. This is expected to change, on a non-fixed timeline, to include all 12 dimensions.

## **Quality Maturity Level**



# Statistics

| LEI Issuer Totals         | Values  |  |
|---------------------------|---------|--|
| Managed LEIs              | 4,810 🕇 |  |
| Active entities managed   | 4,810 🕇 |  |
| Inactive entities managed | 0 🔶     |  |
| Covered countries         | 107 🕇   |  |

| Challenges             | Values |
|------------------------|--------|
| Received challenges    | 16 🕇   |
| 'No change' challenges | 13 🕇   |
| Duplicates detected    | 0 🔶    |

| Files                                                     | Values    |
|-----------------------------------------------------------|-----------|
| No. of days per month with CDF-<br>compliant file uploads | 30 / 30 🔶 |

DISCLAIMER: All figures of this LEI Data Quality Report are derived from these sources: 1) Global Legal Entity Identifier