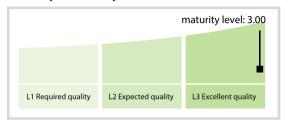

## Saudi Credit Bureau | Data Quality Report | September 2017



## **Data Quality Scores**



## **Quality Maturity Level**



## **Statistics**

| Managed LEIs                    | 135 🛊     |
|---------------------------------|-----------|
| Active entities managed         | 135       |
| Inactive entities managed       | 0 =       |
| Covered countries               | 9 🛊       |
| Challenges                      | Values    |
| Received challenges             | 0 =       |
| 'No change' challenges          | 0         |
| Duplicates detected             | 0 =       |
| Files                           | Values    |
| No. of days per month with CDF- | 20 / 20 🛕 |
| compliant file uploads          | 28 / 30 👚 |

DISCLAIMER: All figures of this LEI Data Quality Report are derived from these sources: 1) Global Legal Entity Identifier Foundation (GLEIF) Concatenated end-of-month files for all months mentioned in t