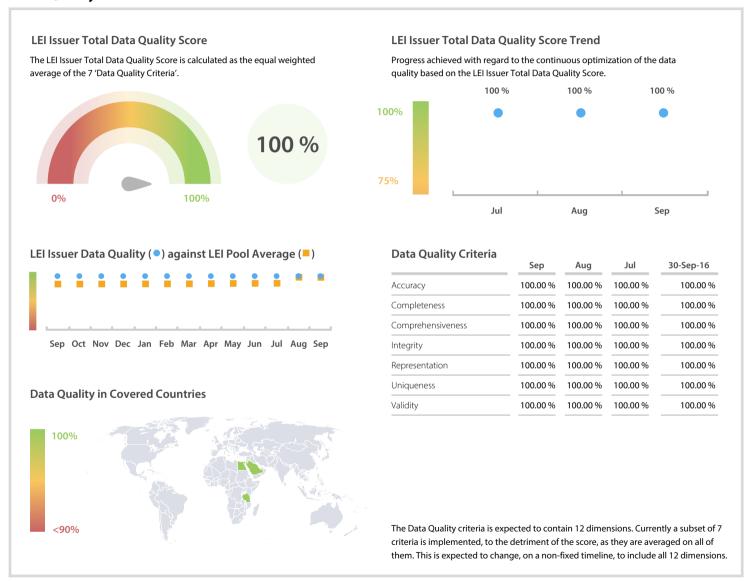

## Saudi Credit Bureau | Data Quality Report | September 2017



## **Data Quality Scores**



## **Quality Maturity Level**



## **Statistics**

| Managed LEIs                    | 135 🛊     |
|---------------------------------|-----------|
| Active entities managed         | 135       |
| Inactive entities managed       | 0 =       |
| Covered countries               | 9 🛊       |
| Challenges                      | Values    |
| Received challenges             | 0 =       |
| 'No change' challenges          | 0         |
| Duplicates detected             | 0 =       |
| Files                           | Values    |
| No. of days per month with CDF- | 20 / 20 🛕 |
| compliant file uploads          | 28 / 30 👚 |

DISCLAIMER: All figures of this LEI Data Quality Report are derived from these sources: 1) Global Legal Entity Identifier Foundation (GLEIF) Concatenated end-of-month fi