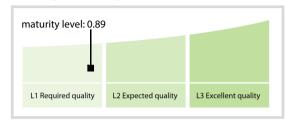

## BANCO CENTRAL DE LA REPUBLICA ARGENTINA

# | Data Quality Report | September 2017



### **Data Quality Scores**



#### **Quality Maturity Level**



#### **Statistics**

| LEI Issuer Totals         | Values |
|---------------------------|--------|
| Managed LEIs              | 145    |
| Active entities managed   | 145    |
| Inactive entities managed | 0 =    |
| Covered countries         | 1 =    |
| Challenges                | Values |
|                           |        |
| Received challenges       | 0 -    |
| 'No change' challenges    | 0 =    |
| Duplicates detected       | 0      |
| Duplicates detected       |        |
| Files                     | Values |

DISCLAIMER: All figures of this LEI Data Quality Report are derived from these sources: 1) Global Legal Entity Identifier Foundation (GLEIF) Concatenated end-of-month files for all months mentioned in this report and 2) Data Quality Reports for all aforementioned conca