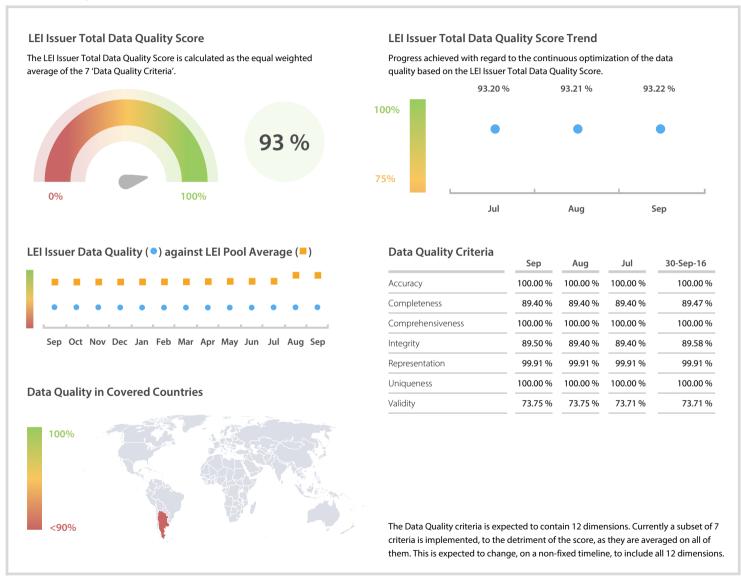

## BANCO CENTRAL DE LA REPUBLICA ARGENTINA

# | Data Quality Report | September 2017



### **Data Quality Scores**



#### **Quality Maturity Level**



#### **Statistics**

| LEI Issuer Totals         | Values |
|---------------------------|--------|
| Managed LEIs              | 145    |
| Active entities managed   | 145    |
| Inactive entities managed | 0 =    |
| Covered countries         | 1 =    |
| Challenges                | Values |
|                           |        |
| Received challenges       | 0 -    |
| 'No change' challenges    | 0 =    |
| Duplicates detected       | 0      |
| Duplicates detected       |        |
| Files                     | Values |

DISCLAIMER: All figures of this LEI Data Quality Report are derived from these sources: 1) Global Legal Entity Identifier Foundation (GLEIF) Concatenated end-of-month files for all months mentioned in this report and 2) Data Quality R