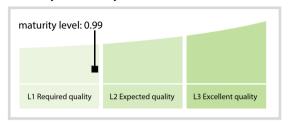

## The Irish Stock Exchange Plc | Data Quality Report | September 2017



## **Data Quality Scores**



## **Quality Maturity Level**



## **Statistics**

| LEI Issuer Totals                          | Values |
|--------------------------------------------|--------|
| Managed LEIs                               | 4,894  |
| Active entities managed                    | 4,756  |
| Inactive entities managed                  | 138    |
| Covered countries                          | 73     |
| Challenges                                 | Values |
|                                            |        |
| Received challenges                        | 1 1    |
| Received challenges 'No change' challenges | 1 1    |
|                                            |        |
| 'No change' challenges                     | 1 4    |

DISCLAIMER: All figures of this LEI Data Quality Report are derived from these sources: 1) Global Legal En