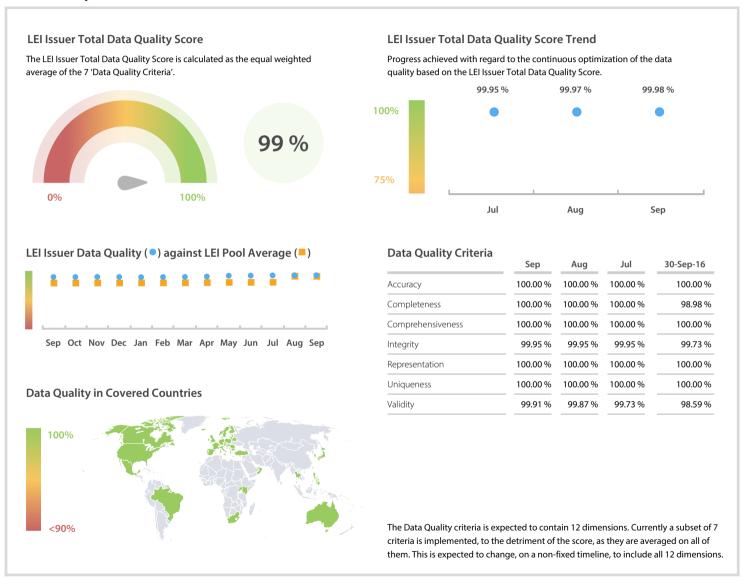

## **Statistics**

| LEI Issuer Totals                          | Values |
|--------------------------------------------|--------|
| Managed LEIs                               | 4,894  |
| Active entities managed                    | 4,756  |
| Inactive entities managed                  | 138    |
| Covered countries                          | 73     |
| Challenges                                 | Values |
|                                            |        |
| Received challenges                        | 1 1    |
| Received challenges 'No change' challenges | 1 1    |
|                                            |        |
| 'No change' challenges                     | 1 4    |