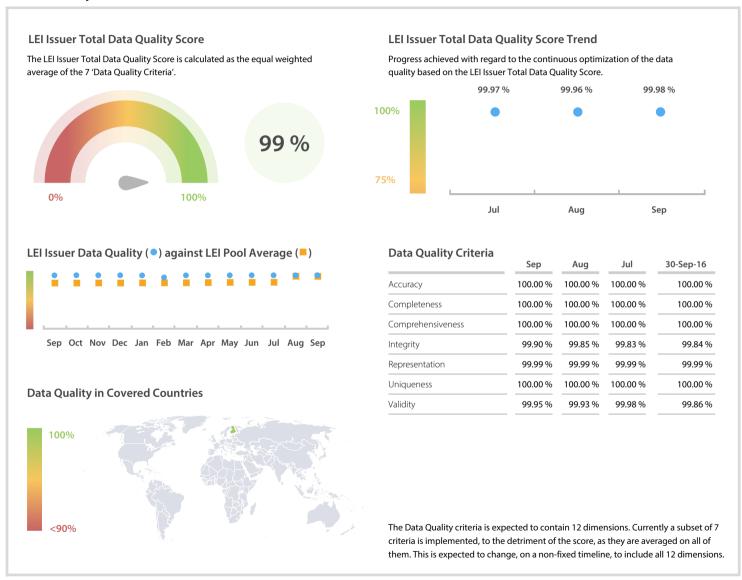

# Patentti- ja rekisterihallitus (Finnish Patent and Registration Office)

## Data Quality Report | September 2017



#### **Data Quality Scores**



### **Quality Maturity Level**



#### **Statistics**

| LEI Issuer Totals                          | Values  |
|--------------------------------------------|---------|
| Managed LEIs                               | 5,424 🖠 |
| Active entities managed                    | 5,295 🖠 |
| Inactive entities managed                  | 129 🖠   |
| Covered countries                          | 4       |
| Challenges                                 | Values  |
| Received challenges                        | 0 =     |
|                                            | 0 =     |
| 'No change' challenges                     |         |
| 'No change' challenges Duplicates detected | 0 =     |
|                                            | 0 =     |

DISCLAIMER: All figures of this LEI Data Quality Report ar