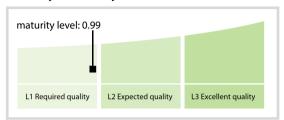

# Patentti- ja rekisterihallitus (Finnish Patent and Registration Office)

## Data Quality Report | September 2017



#### **Data Quality Scores**



### **Quality Maturity Level**



#### **Statistics**

| LEI Issuer Totals                          | Values  |
|--------------------------------------------|---------|
| Managed LEIs                               | 5,424 🖠 |
| Active entities managed                    | 5,295 🖠 |
| Inactive entities managed                  | 129 🖠   |
| Covered countries                          | 4       |
| Challenges                                 | Values  |
| Received challenges                        | 0 =     |
|                                            | 0 =     |
| 'No change' challenges                     |         |
| 'No change' challenges Duplicates detected | 0 =     |
|                                            | 0 =     |

DISCLAIMER: All figures of this LEI Data Quality Report are derived from these sources: 1) G