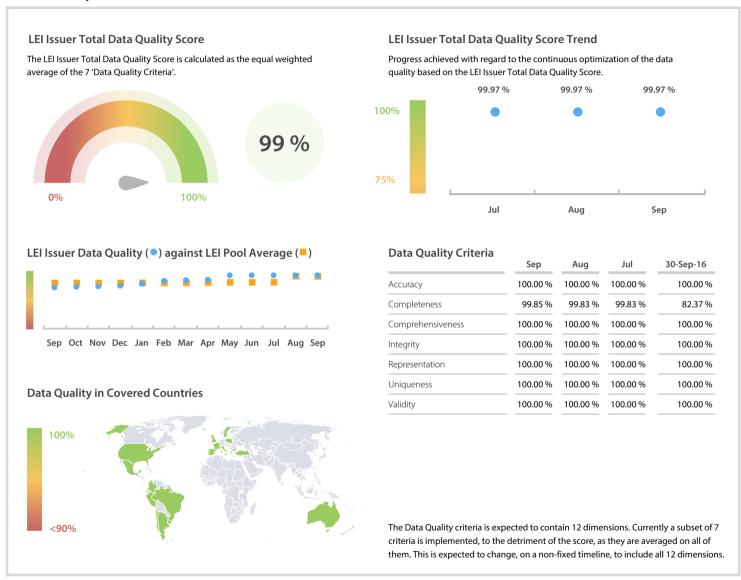

# Colegio de Registradores de la Propiedad, Mercantiles y Bienes Muebles de España



## Data Quality Report | September 2017

### **Data Quality Scores**



### **Quality Maturity Level**



#### **Statistics**

| Managed LEIs                                              | 21,019 🛊  |
|-----------------------------------------------------------|-----------|
|                                                           |           |
| Active entities managed                                   | 20,868 👚  |
| Inactive entities managed                                 | 151       |
| Covered countries                                         | 30        |
| Challenges                                                | Values    |
| Received challenges                                       | 2 🖡       |
| 'No change' challenges                                    | 0 🖡       |
| Duplicates detected                                       | 1 4       |
| F