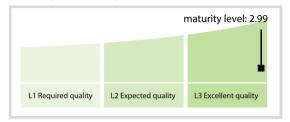

# Colegio de Registradores de la Propiedad, Mercantiles y Bienes Muebles de España



## Data Quality Report | September 2017

### **Data Quality Scores**



### **Quality Maturity Level**



#### **Statistics**

| Managed LEIs                                              | 21,019 🛊  |
|-----------------------------------------------------------|-----------|
|                                                           |           |
| Active entities managed                                   | 20,868 👚  |
| Inactive entities managed                                 | 151       |
| Covered countries                                         | 30        |
| Challenges                                                | Values    |
| Received challenges                                       | 2 🖡       |
| 'No change' challenges                                    | 0 🖡       |
| Duplicates detected                                       | 1 4       |
| Files