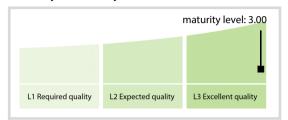

## GS1 Germany GmbH | Data Quality Report | September 2017



## **Data Quality Scores**



## **Quality Maturity Level**



## **Statistics**

| AA                              | 1.147     |
|---------------------------------|-----------|
| Managed LEIs                    | 1,147     |
| Active entities managed         | 1,147 👚   |
| Inactive entities managed       | 0 =       |
| Covered countries               | 19 🛊      |
| Challenges                      | Values    |
| Received challenges             | 2         |
| 'No change' challenges          | 0 =       |
| Duplicates detected             | 0 🌗       |
| Files                           | Values    |
| No. of days per month with CDF- |           |
| 140. or days per month with CDI | 30 / 30 → |

DISCLAIMER: All figures of this LEI Data Quality Report are derived from these sources: 1) Global Legal Entity Identifier Foundation (GLEIF) Concatenated