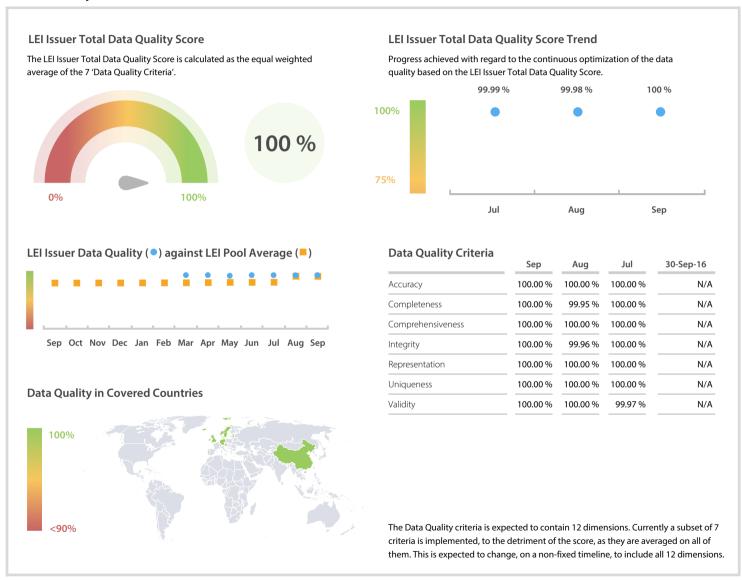

## GS1 Germany GmbH | Data Quality Report | September 2017



## **Data Quality Scores**



## **Quality Maturity Level**



## **Statistics**

| AA                              | 1.147     |
|---------------------------------|-----------|
| Managed LEIs                    | 1,147     |
| Active entities managed         | 1,147 👚   |
| Inactive entities managed       | 0 =       |
| Covered countries               | 19 🛊      |
| Challenges                      | Values    |
| Received challenges             | 2         |
| 'No change' challenges          | 0 =       |
| Duplicates detected             | 0 🌗       |
| Files                           | Values    |
| No. of days per month with CDF- |           |
| 140. or days per month with CDI | 30 / 30 → |

DISCLAIMER: All figures of this LEI Data Quality Report are derived from these sources: 1) Global Legal Entity Identifier