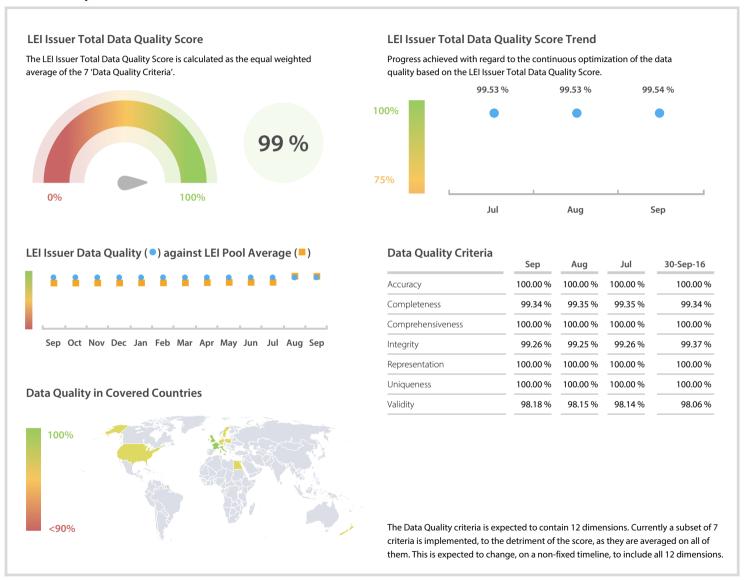

## INSTITUT NATIONAL DE LA STATISTIQUE ET DES ETUDES ECONOMIQUES



# (Insee) | Data Quality Report | September 2017

### **Data Quality Scores**



### **Quality Maturity Level**



#### **Statistics**



DISCLAIMER: All figures of this LEI Data Quality Report are derived from these sources: 1) Global Legal Entity Identifier Foundation (GLEIF) Concatenated end-of-month files for all months mentioned in this report and 2) Data Quality Reports for all aforementioned concatenated files based on the LEI-Data-Quality-Check Specification v1.5. While every care has been taken in the compilation of this information, GLEIF will not be held responsible for any loss, damage or inconvenience caused as a result of inaccuracy or error within the LEI Data Quality Report. The text and graphic content of the LEI Data Quality Report may be used, printed and distributed ONLY with the copyright information displayed (© Copyright Global Legal Entity Ide