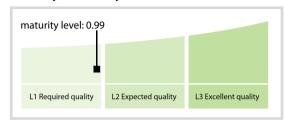

## Business Entity Data B.V. | Data Quality Report | September 2017



## **Data Quality Scores**



## **Quality Maturity Level**



## **Statistics**

| Managed LEIs                           | 265,538 👚 |
|----------------------------------------|-----------|
| Active entities managed                | 260,424 👚 |
| Inactive entities managed              | 5,114 🦊   |
| Covered countries                      | 190       |
| Challenges                             | Values    |
| Received challenges                    | 44 👚      |
| 'No change' challenges                 | 33 🛊      |
| Duplicates detected                    | 1 🖡       |
|                                        | Values    |
| Files                                  |           |
| Files  No. of days per month with CDF- |           |

DISCLAIMER: All figures of this LEI Data Quality Report are derived from these sources: 1) Global Legal Entity Identif