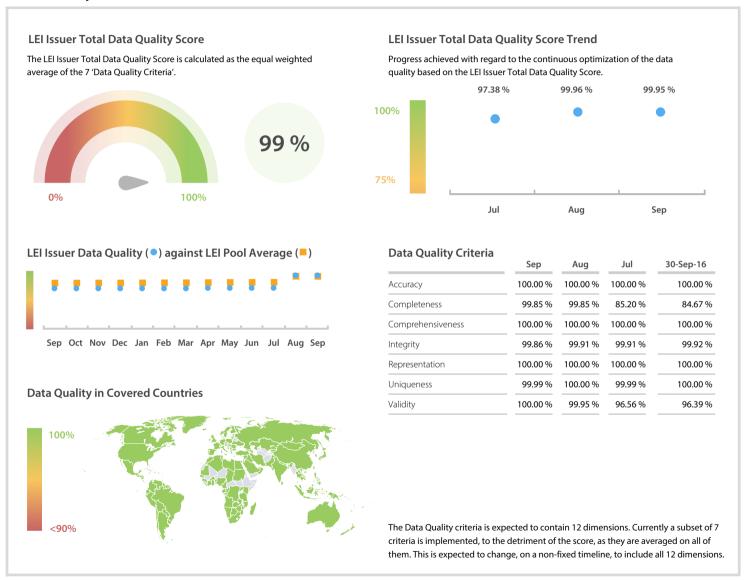

## Business Entity Data B.V. | Data Quality Report | September 2017



## **Data Quality Scores**



## **Quality Maturity Level**



## **Statistics**

| Managed LEIs                           | 265,538 👚 |
|----------------------------------------|-----------|
| Active entities managed                | 260,424 👚 |
| Inactive entities managed              | 5,114 🦊   |
| Covered countries                      | 190       |
| Challenges                             | Values    |
| Received challenges                    | 44 👚      |
| 'No change' challenges                 | 33 🛊      |
| Duplicates detected                    | 1 🖡       |
|                                        | Values    |
| Files                                  |           |
| Files  No. of days per month with CDF- |           |

DISCLAIMER: All figures of this LEI Data Quality Report are derived from these source