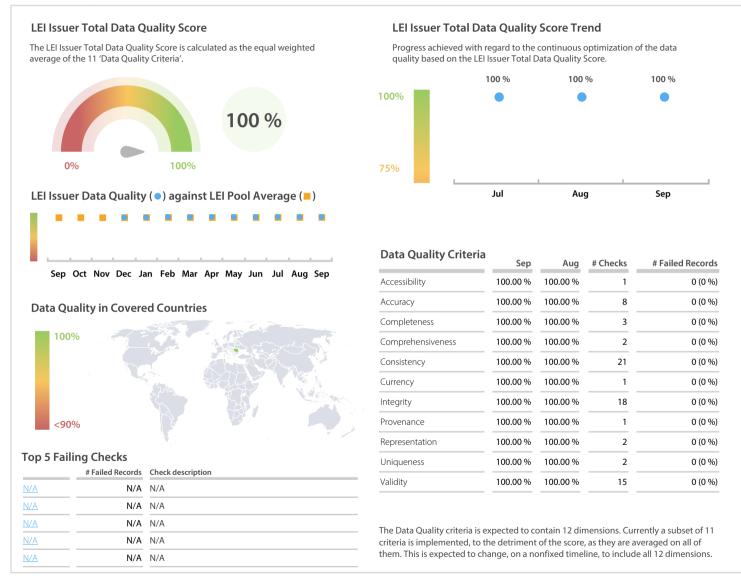

## Depozitarul Central, Romania | Data Quality Report | September 2019



## **Data Quality Scores**



## **Quality Maturity Level**

|                     |                     | Sep: 3.00 ■                |
|---------------------|---------------------|----------------------------|
|                     |                     | Aug: 3.00 ■<br>Jul: 3.00 ■ |
| L1 Required quality | L2 Expected quality | L3 Excellent quality       |

## **Statistics**

|                                          | Values         |
|------------------------------------------|----------------|
| Managed LEIs                             | 397 (+17.45 %) |
| Active entities managed                  | 397 (+17.45 %) |
| Inactive entities managed                | 0 (+/-0 %)     |
| Covered countries                        | 1 (+/-0 %)     |
| New lapsed LEIs *                        | 0 (+/-0 %)     |
| Level 2 Inf