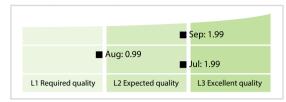

## Bundesanzeiger Verlag | Data Quality Report | September 2019



## **Data Quality Scores**



## **Quality Maturity Level**



## **Statistics**

| Totals                                   | Values           |
|------------------------------------------|------------------|
| Managed LEIs                             | 40,539 (+0.63 %) |
| Active entities managed                  | 40,206 (+0.62 %) |
| Inactive entities managed                | 333 (+2.46 %)    |
| Covered countries                        | 82 (+/-0 %)      |
| New lapsed LEIs *                        | 635 (+79.88 %)   |
| Level 2 Info                             | Values           |
| LEIs with LEI parent relationships       | 1,103 (+0.18 %)  |
| LEIs with complete parent information    | 39,753 (-0.12 %) |
| Duplicates                               | Values           |
| Total LEIs marked as duplicate **        | 49 (+2.08 %)     |
| Duplicate