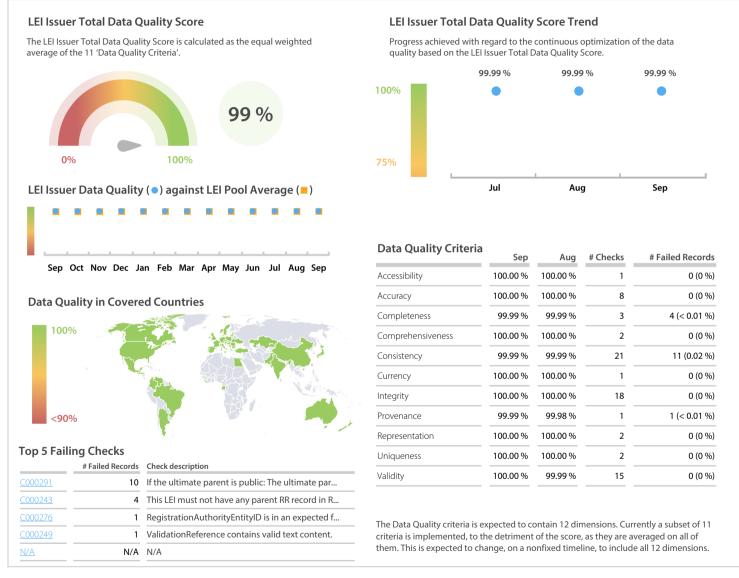

## Bundesanzeiger Verlag | Data Quality Report | September 2019



## **Data Quality Scores**



## **Quality Maturity Level**



## **Statistics**

| Totals                                   | Values           |
|------------------------------------------|------------------|
| Managed LEIs                             | 40,539 (+0.63 %) |
| Active entities managed                  | 40,206 (+0.62 %) |
| Inactive entities managed                | 333 (+2.46 %)    |
| Covered countries                        | 82 (+/-0 %)      |
| New lapsed LEIs *                        | 635 (+79.88 %)   |
| Level 2 Info                             | Values           |
| LEIs with LEI parent relationships       | 1,103 (+0.18 %)  |
| LEIs with complete parent information    | 39,753 (-0.12 %) |
| Duplicates                               | Values           |
| Total LEIs marked as duplicate **