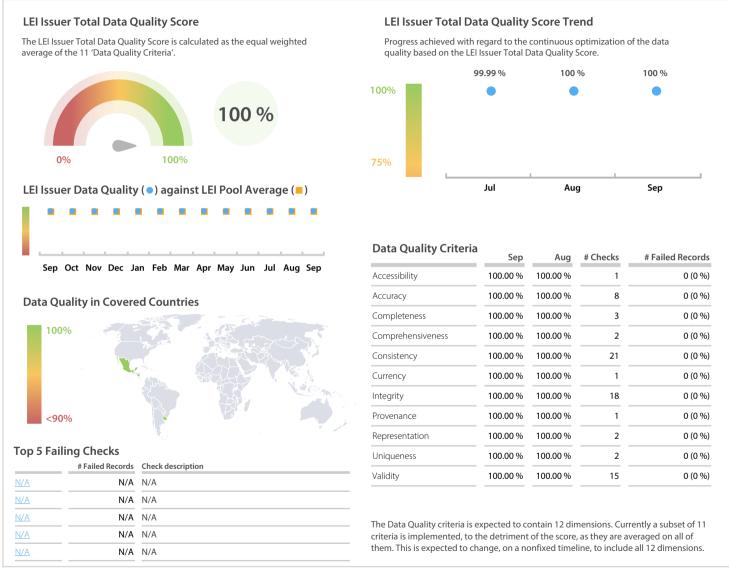

## **Data Quality Scores**

DISCLAIMER: All figures of this LEI Data Quality Report are derived from these sources: 1) Global Legal Entity Identifier Foundation (GLEIF) Concatenated end-of-month files for all months mentioned in this report and 2) the Data Quality Reports for the reported month based on the LEI-Data-Quality-Check Specification v2.1.7. While every care has been taken in the compilation of this information, GLEIF will not be held responsible for any loss, damage or inconvenience caused as a result of inaccuracy or error within the LEI Data Quality Report. The text and graphic content of the LEI Data Quality Report may be used, printed and distributed ONLY with the copyright information displayed (© Copyright Global Legal Entity Identifier Foundation (GLEIF)).