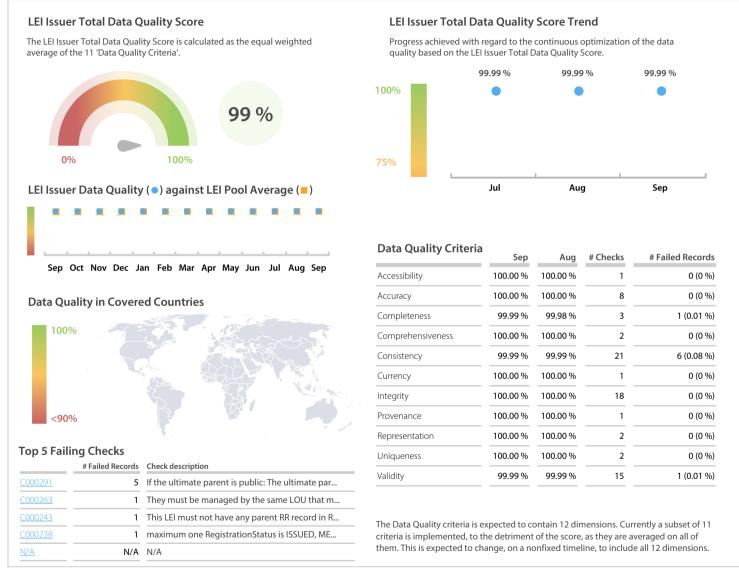

## Federal Statistical Office | Data Quality Report | September 2019



## **Data Quality Scores**



## **Quality Maturity Level**



## **Statistics**

|                                          | Values            |
|------------------------------------------|-------------------|
| Managed LEIs                             | 6,707 (+0.93 %)   |
| Active entities managed                  | 6,673 (+0.92 %)   |
| Inactive entities managed                | 34 (+3.03 %)      |
| Covered countries                        | 2 (+/-0 %)        |
| New lapsed LEIs *                        | 51 (-5.55 %)      |
| Level 2 Info                             | Values            |
| LEIs with LEI parent relationships       | 296 (+2.06 %)     |
| LEIs with complete parent information    | 6,646 (+0.97 %)   |
| Duplicates                               | Values            |
| Total LEIs marked as duplicat