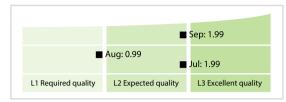

## Federal Statistical Office | Data Quality Report | September 2019



## **Data Quality Scores**



## **Quality Maturity Level**



## **Statistics**

|                                          | Values            |
|------------------------------------------|-------------------|
| Managed LEIs                             | 6,707 (+0.93 %)   |
| Active entities managed                  | 6,673 (+0.92 %)   |
| Inactive entities managed                | 34 (+3.03 %)      |
| Covered countries                        | 2 (+/-0 %)        |
| New lapsed LEIs *                        | 51 (-5.55 %)      |
| Level 2 Info                             | Values            |
| LEIs with LEI parent relationships       | 296 (+2.06 %)     |
| LEIs with complete parent information    | 6,646 (+0.97 %)   |
| Duplicates                               | Values            |
| Total LEIs marked as duplicate **        | 19 (+/-0 %)       |