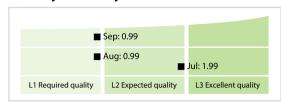

## WM Datenservice | Data Quality Report | September 2019



## **Data Quality Scores**



## **Quality Maturity Level**



## **Statistics**

| Managed LEIs                             | 141,206 (+0.64 %) |
|------------------------------------------|-------------------|
|                                          |                   |
| Active entities managed                  | 132,864 (-0.11 %) |
| Inactive entities managed                | 8,342 (+14.46 %)  |
| Covered countries                        | 154 (+0.65 %)     |
| New lapsed LEIs *                        | 1,192 (+18.84 %)  |
| Level 2 Info                             | Values            |
| LEIs with LEI parent relationships       | 14,254 (+0.37 %)  |
| LEIs with complete parent information    | 116,869 (+0.41 %) |
| Duplicates                               | Values            |
| Total LEIs marked as duplicate **        | 382 (+2.41 %)     |