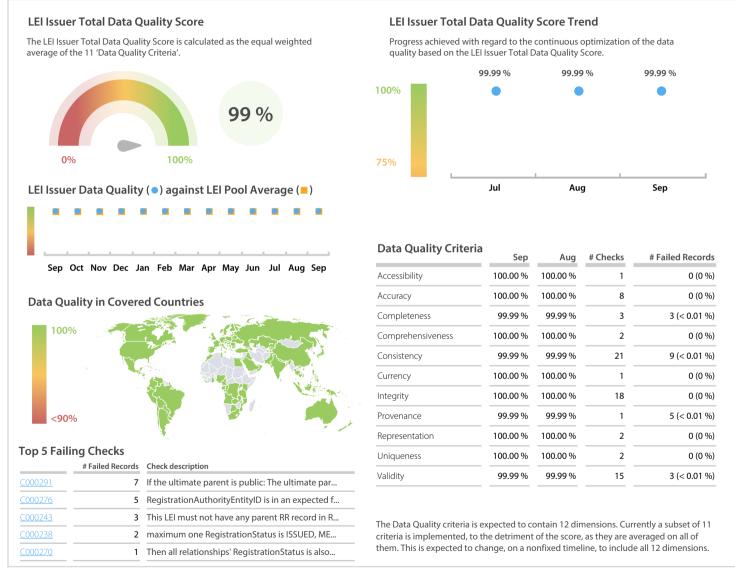

## WM Datenservice | Data Quality Report | September 2019



## **Data Quality Scores**



## **Quality Maturity Level**



## **Statistics**

| Managed LEIs                             | 141,206 (+0.64 %) |
|------------------------------------------|-------------------|
|                                          |                   |
| Active entities managed                  | 132,864 (-0.11 %) |
| Inactive entities managed                | 8,342 (+14.46 %)  |
| Covered countries                        | 154 (+0.65 %)     |
| New lapsed LEIs *                        | 1,192 (+18.84 %)  |
| Level 2 Info                             | Values            |
| LEIs with LEI parent relationships       | 14,254 (+0.37 %)  |
| LEIs with complete parent information    | 116,869 (+0.41 %) |
| Duplicates                               | Values            |
| Total LEIs marked as duplicat