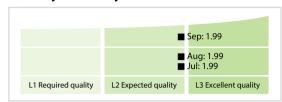

## Bloomberg | Data Quality Report | September 2019



## **Data Quality Scores**



## **Quality Maturity Level**



## **Statistics**

| Managed LEIs                             | 83,551 (+2.46 %) |
|------------------------------------------|------------------|
| Active entities managed                  | 83,183 (+2.41 %) |
| Inactive entities managed                | 368 (+14.28 %)   |
| Covered countries                        | 204 (+0.49 %)    |
| New lapsed LEIs *                        | 1,408 (+24.38 %) |
| Level 2 Info                             | Values           |
| LEIs with LEI parent relationships       | 6,698 (+0.54 %)  |
| LEIs with complete parent information    | 82,652 (+2.46 %) |
| Duplicates                               | Values           |
| Total LEIs marked as duplicate **        | 80 (+9.58 %)     |
| Duplicate percentage of managed LEIs     | < 1 % (+6.95 %)  |
| Challenge