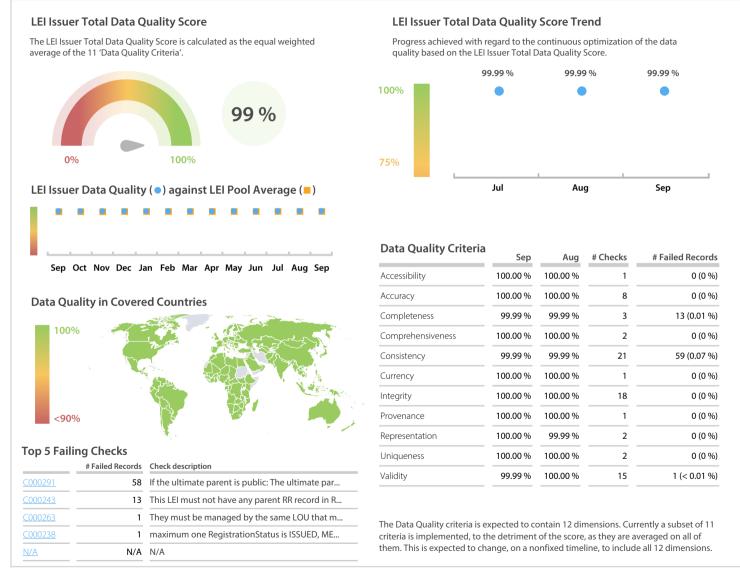

## Bloomberg | Data Quality Report | September 2019



## **Data Quality Scores**



## **Quality Maturity Level**



## **Statistics**

| Managed LEIs                             | 83,551 (+2.46 %) |
|------------------------------------------|------------------|
| Active entities managed                  | 83,183 (+2.41 %) |
| Inactive entities managed                | 368 (+14.28 %)   |
| Covered countries                        | 204 (+0.49 %)    |
| New lapsed LEIs *                        | 1,408 (+24.38 %) |
| Level 2 Info                             | Values           |
| LEIs with LEI parent relationships       | 6,698 (+0.54 %)  |
| LEIs with complete parent information    | 82,652 (+2.46 %) |
| Duplicates                               | Values           |
| Total LEIs marked as duplicate **        | 80 (+9.58 %)     |
| Duplicate percentage of managed LEIs