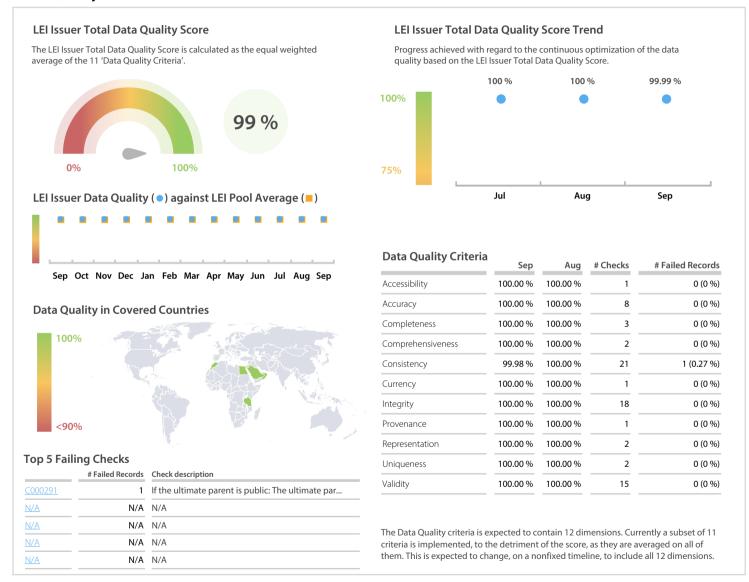

## **Data Quality Scores**

DISCLAIMER: All figures of this LEI Data Quality Report are derived from these sources: 1) Global Legal Entity Identifier Foundation (GLEIF) Concatenated end-of-month files for all months mentioned in this report and 2) the Data Quality Reports for the reported month based on the LEI-Data-Quality-Check Specification v2.1.7. While every care has been taken in the compilation of this information, GLEIF will not be held responsible for any loss, damage or inconvenience caused as a result of inaccuracy or error within the LEI Data Quality Report may be used, printed and distributed ONLY with the copyright information displayed (© Copyright Global Legal Entity Identifier Foundation (GLEIF)).