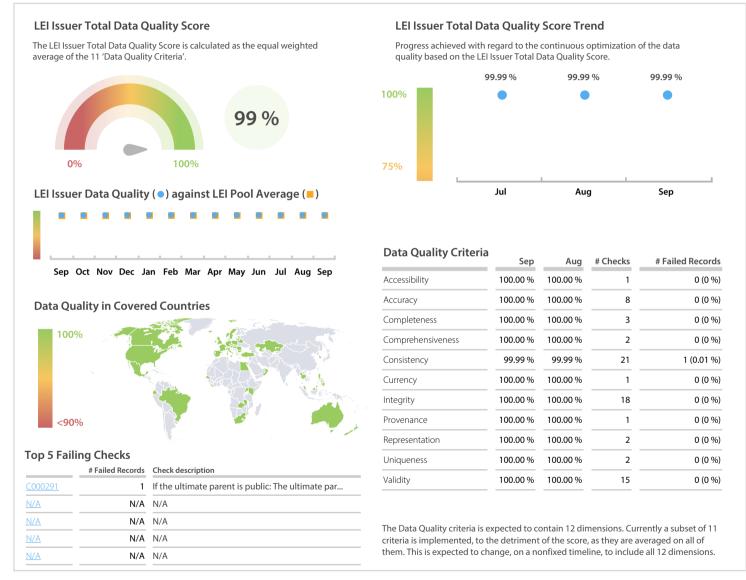

## **Data Quality Scores**

DISCLAIMER: All figures of this LEI Data Quality Report are derived from these sources: 1) Global Legal Entity Identifier Foundation (GLEIF) Concatenated end-of-month files for all months mentioned in this report and 2) the Data Quality Reports for the reported month based on the LEI-Data-Quality-Check Specification v2.1.7. While every care has been taken in the compilation of this information, GLEIF will not be held responsible for any loss, damage or inconvenience caused as a result of inaccuracy or error within the LEI Data Quality Report. The Report and graphic content of the LEI Data Quality Report may be used, printed and distributed ONLY with the copyright information displayed (© Copyright Global Legal Entity Identifier Foundation (GLEIF)).