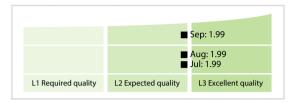

d-of-month files for all months mentioned in this report and 2) the Data Quality Reports for the reported month based on the LEI-Data-Quality-Check Specification v2.1.7. While every care has been taken in the compilation of this information, GLEIF will not be held responsible for any loss, damage or inconvenience caused as a result of inaccuracy or error within the LEI Data Quality Report may be used, printed and distributed ONLY with the copyright information displayed (© Copyright Global Legal Entity Identifier Foundation (GLEIF) and the copyright of the LEI Data Quality Report may be used, printed and distributed ONLY with the copyright information displayed (© Copyright Global Legal Entity Identifier Foundation (GLEIF) and the copyright of the copyright

## **Quality Maturity Level**



## **Statistics**

| Totals                                   | Values           |
|------------------------------------------|------------------|
| Managed LEIs                             | 97,762 (+0.37 %) |
| Active entities managed                  | 95,452 (+0.29 %) |
| Inactive entities managed                | 2,310 (+4.00 %)  |
| Covered countries                        | 35 (+/-0 %)      |
| New lapsed LEIs *                        | 659 (> 100 %)    |
| Level 2 Info                             | Values           |
| LEIs with LEI parent relationships       | 2,328 (+2.23 %)  |
| LEIs with complete parent information    | 86,435 (+0.34 %) |
| Duplicates                               | Values           |
| Total LEIs marked as duplicate **        | 14 (+/-0 %)      |
| Duplicate