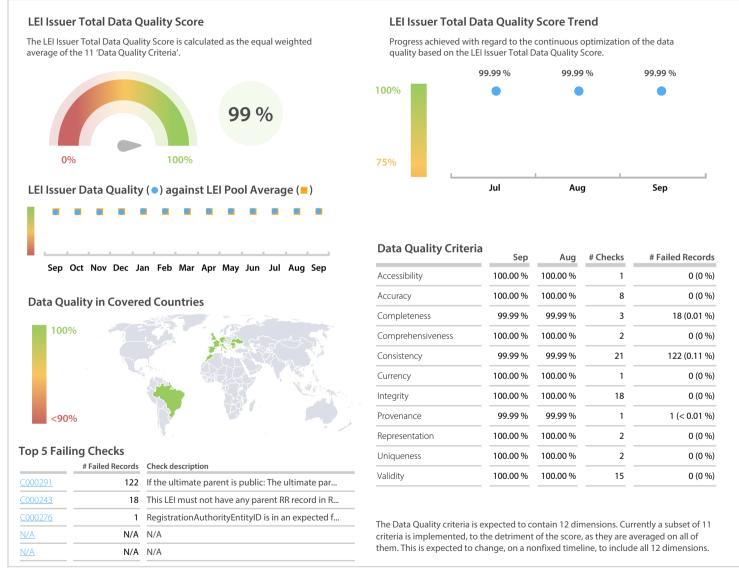

## InfoCamere | Data Quality Report | September 2019



## **Data Quality Scores**



## **Quality Maturity Level**



## **Statistics**

| Managed LEIs                             | 105,714 (+0.85 %) |
|------------------------------------------|-------------------|
| Active entities managed                  | 102,238 (+0.82 %) |
| Inactive entities managed                | 3,476 (+1.66 %)   |
| Covered countries                        | 17 (+/-0 %)       |
| New lapsed LEIs *                        | 699 (+43.23 %)    |
| Level 2 Info                             | Values            |
| LEIs with LEI parent relationships       | 3,639 (+1.16 %)   |
| LEIs with complete parent information    | 90,253 (+1.05 %)  |
| Duplicates                               | Values            |
| Total LEIs marked as duplicate **        | 56 (+/-0 %)       |
| Duplicate percentage of manag