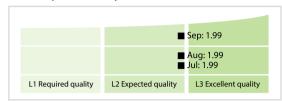

## InfoCamere | Data Quality Report | September 2019



## **Data Quality Scores**



## **Quality Maturity Level**



## **Statistics**

| Managed LEIs                             | 105,714 (+0.85 %) |
|------------------------------------------|-------------------|
| Active entities managed                  | 102,238 (+0.82 %) |
| Inactive entities managed                | 3,476 (+1.66 %)   |
| Covered countries                        | 17 (+/-0 %)       |
| New lapsed LEIs *                        | 699 (+43.23 %)    |
| Level 2 Info                             | Values            |
| LEIs with LEI parent relationships       | 3,639 (+1.16 %)   |
| LEIs with complete parent information    | 90,253 (+1.05 %)  |
| Duplicates                               | Values            |
| Total LEIs marked as duplicate **        | 56 (+/-0 %)       |
| Duplicate percentage of managed LEIs     | < 1 % (-0.84 %)   |