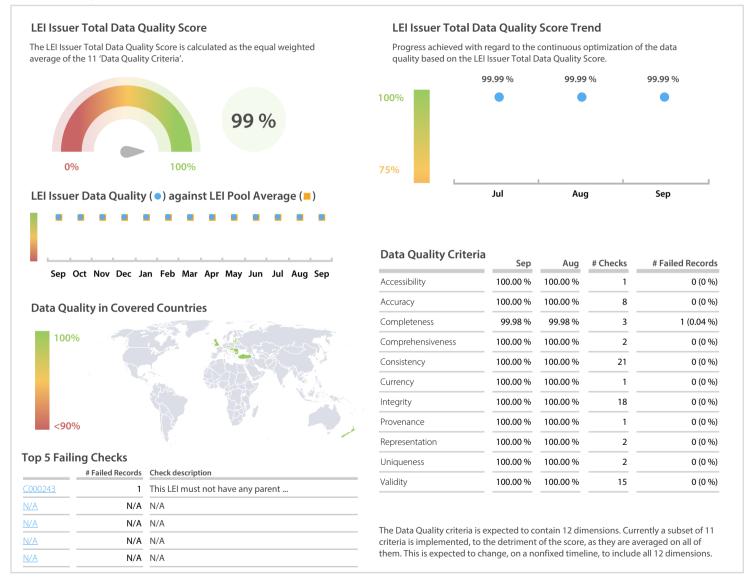

## CSD Slovakia | Data Quality Report | September 2020



## **Data Quality Scores**



## **Quality Maturity Level**



## **Statistics**

| Managed LEIs                             | 2,231 (+0.99 %) |
|------------------------------------------|-----------------|
| Active entities managed                  | 2,195 (+0.96 %) |
| Inactive entities managed                | 36 (+2.85 %)    |
| Covered countries                        | 12 (+/-0 %      |
| New lapsed LEIs *                        | 30 (+36.36 %)   |
| Level 2 Info                             | Values          |
| LEIs with LEI parent relationships       | 124 (+0.81 %)   |
| LEIs with complete parent information    | 2,001 (+1.11 %) |
| Duplicates                               | Values          |
| Total LEIs marked as duplicate **        | 4 (+/-0 %       |
| Duplicate percentage of managed LEIs     | < 1 % (-