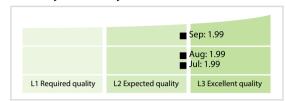

## CSD Slovakia | Data Quality Report | September 2020



## **Data Quality Scores**



## **Quality Maturity Level**



## **Statistics**

| Managed LEIs                             | 2,231 (+0.99 %) |
|------------------------------------------|-----------------|
| Active entities managed                  | 2,195 (+0.96 %) |
| Inactive entities managed                | 36 (+2.85 %)    |
| Covered countries                        | 12 (+/-0 %      |
| New lapsed LEIs *                        | 30 (+36.36 %)   |
| Level 2 Info                             | Values          |
| LEIs with LEI parent relationships       | 124 (+0.81 %)   |
| LEIs with complete parent information    | 2,001 (+1.11 %) |
| Duplicates                               | Values          |
| Total LEIs marked as duplicate **        | 4 (+/-0 %       |
| Duplicate percentage of managed LEIs     | < 1 % (-0.98 %  |
| Challenges