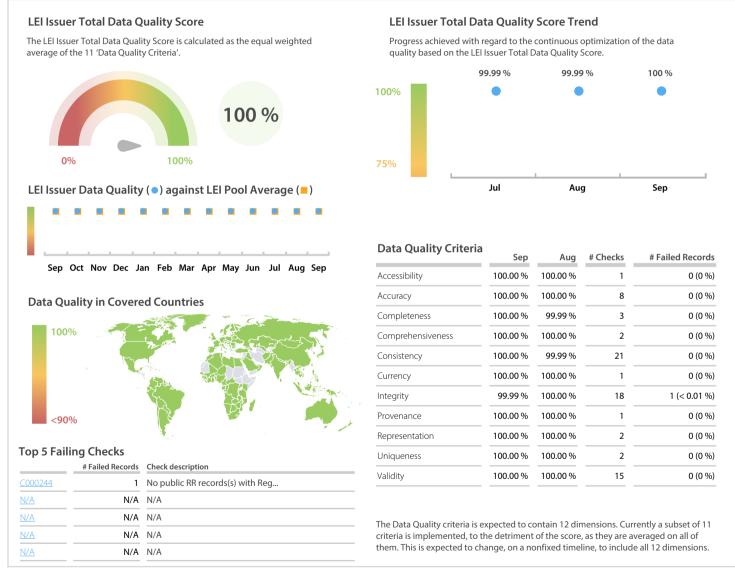

## London Stock Exchange | Data Quality Report | September 2020



## **Data Quality Scores**



## **Quality Maturity Level**



## **Statistics**

| Totals                                   | Values            |
|------------------------------------------|-------------------|
| Managed LEIs                             | 184,229 (+0.45 %) |
| Active entities managed                  | 176,965 (+0.42 %) |
| Inactive entities managed                | 7,264 (+1.05 %)   |
| Covered countries                        | 183 (+1.10 %)     |
| New lapsed LEIs *                        | 1,183 (+15.64 %)  |
| Level 2 Info                             | Values            |
| LEIs with LEI parent relationships       | 16,259 (-0.07 %)  |
| LEIs with complete parent information    | 177,584 (+0.36 %) |
| Duplicates                               | Values            |
| Total LEIs marked as duplicat