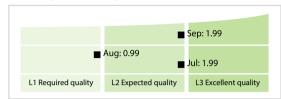

## London Stock Exchange | Data Quality Report | September 2020



## **Data Quality Scores**



## **Quality Maturity Level**



## **Statistics**

| Totals                                   | Values            |
|------------------------------------------|-------------------|
| Managed LEIs                             | 184,229 (+0.45 %) |
| Active entities managed                  | 176,965 (+0.42 %) |
| Inactive entities managed                | 7,264 (+1.05 %)   |
| Covered countries                        | 183 (+1.10 %)     |
| New lapsed LEIs *                        | 1,183 (+15.64 %)  |
| Level 2 Info                             | Values            |
| LEIs with LEI parent relationships       | 16,259 (-0.07 %)  |
| LEIs with complete parent information    | 177,584 (+0.36 %) |
| Duplicates                               | Values            |
| Total LEIs marked as duplicate **        | 573 (+0.52 %)     |