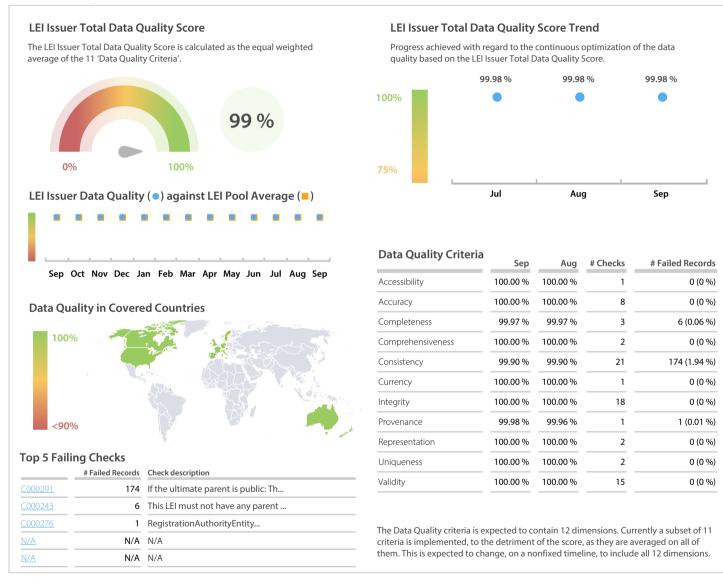

## **Statistics**

|                                          | Values           |
|------------------------------------------|------------------|
| Managed LEIs                             | 8,930 (+1.06 %)  |
| Active entities managed                  | 8,528 (+1.05 %)  |
| Inactive entities managed                | 402 (+1.25 %)    |
| Covered countries                        | 32 (+/-0 %)      |
| New lapsed LEIs *                        | 50 (-12.28 %)    |
| Level 2 Info                             | Values           |
| LEIs with LEI parent relationships       | 529 (-0.37 %)    |
| LEIs with complete parent information    | 8,276 (+1.23 %)  |
| Duplicates                               | Values           |
| Total LEIs marked as duplicate **        | 26 (+/-0 %)      |
| Duplicate percentage of managed LEIs     | < 1 % (-1.05 %)  |
| Challenges                               | Values           |
| Challenges this month                    | 1 (-50.00 %)     |
| Duplicates found this month              | 0 (+/-0 %)       |
| Updates to entity information this month | 1 (-50.00 %)     |
| Files                                    | Values           |
| No. of days per month with CDF-          | 30 / 30 (+/-0 %) |