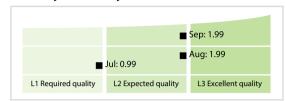

## LuxCSD | Data Quality Report | September 2020



## **Data Quality Scores**



## **Quality Maturity Level**



## **Statistics**

|                                          | Values           |
|------------------------------------------|------------------|
| Managed LEIs                             | 8,930 (+1.06 %)  |
| Active entities managed                  | 8,528 (+1.05 %)  |
| Inactive entities managed                | 402 (+1.25 %)    |
| Covered countries                        | 32 (+/-0 %)      |
| New lapsed LEIs *                        | 50 (-12.28 %)    |
| Level 2 Info                             | Values           |
| LEIs with LEI parent relationships       | 529 (-0.37 %)    |
| LEIs with complete parent information    | 8,276 (+1.23 %)  |
| Duplicates                               | Values           |
| Total LEIs marked as duplicate **        | 26 (+/-0 %)      |
| Duplicate