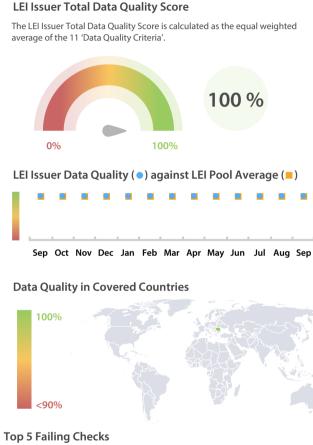

#### LEI Issuer Total Data Quality Score Trend

Progress achieved with regard to the continuous optimization of the data quality based on the LEI Issuer Total Data Quality Score.

| Data Quality Criteria | Sep      | Aug      | # Checks | # Failed Records |
|-----------------------|----------|----------|----------|------------------|
| Accessibility         | 100.00 % | 100.00 % | 1        | 0 (0 %)          |
| Accuracy              | 100.00 % | 100.00 % | 8        | 0 (0 %)          |
| Completeness          | 100.00 % | 100.00 % | 3        | 0 (0 %)          |
| Comprehensiveness     | 100.00 % | 100.00 % | 2        | 0 (0 %)          |
| Consistency           | 100.00 % | 100.00 % | 21       | 0 (0 %)          |
| Currency              | 100.00 % | 100.00 % | 1        | 0 (0 %)          |
| Integrity             | 100.00 % | 100.00 % | 18       | 0 (0 %)          |
| Provenance            | 100.00 % | 100.00 % | 1        | 0 (0 %)          |
| Representation        | 100.00 % | 100.00 % | 2        | 0 (0 %)          |
| Uniqueness            | 100.00 % | 100.00 % | 2        | 0 (0 %)          |
| Validity              | 100.00 % | 100.00 % | 15       | 0 (0 %)          |

The Data Quality criteria is expected to contain 12 dimensions. Currently a subset of 11 criteria is implemented, to the detriment of the score, as they are averaged on all of them. This is expected to change, on a nonfixed timeline, to include all 12 dimensions.