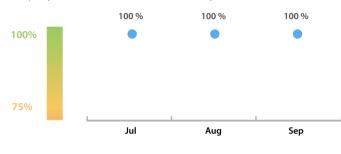

#### LEI Issuer Total Data Quality Score Trend

Progress achieved with regard to the continuous optimization of the data quality based on the LEI Issuer Total Data Quality Score.

| Data Quality Criteria | Sep      | Aug      | # Checks | # Failed Records |
|-----------------------|----------|----------|----------|------------------|
| Accessibility         | 100.00 % | 100.00 % | 1        | 0 (0 %)          |
| Accuracy              | 100.00 % | 100.00 % | 8        | 0 (0 %)          |
| Completeness          | 100.00 % | 100.00 % | 3        | 0 (0 %)          |
| Comprehensiveness     | 100.00 % | 100.00 % | 2        | 0 (0 %)          |
| Consistency           | 100.00 % | 100.00 % | 21       | 0 (0 %)          |
| Currency              | 100.00 % | 100.00 % | 1        | 0 (0 %)          |
| Integrity             | 100.00 % | 100.00 % | 18       | 0 (0 %)          |
| Provenance            | 100.00 % | 100.00 % | 1        | 0 (0 %)          |
| Representation        | 100.00 % | 100.00 % | 2        | 0 (0 %)          |
| Uniqueness            | 100.00 % | 100.00 % | 2        | 0 (0 %)          |
| Validity              | 100.00 % | 100.00 % | 15       | 0 (0 %)          |