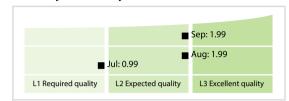

## China Financial Standardization Technical Committee

# Data Quality Report | September 2020

#### **Data Quality Scores**



### **Quality Maturity Level**



#### Statistics

| Managed LEIs                             | 30,056 (+3.18 %) |
|------------------------------------------|------------------|
| Active entities managed                  | 29,968 (+3.19 %) |
| Inactive entities managed                | 88 (+1.14 %)     |
| Covered countries                        | 17 (-5.55 %)     |
| New lapsed LEIs *                        | 471 (-12.12 %)   |
| Level 2 Info                             | Values           |
| LEIs with LEI parent relationships       | 628 (+2.44 %)    |
| LEIs with complete parent information    | 29,923 (+3.60 %) |
| Duplicates                               | Values           |
| Total LEIs marked as duplicate **        | 51 (+/-0 %)      |
| Duplicate percentage of managed LEIs     | < 1 % (-3.08 %)  |
| Challenges