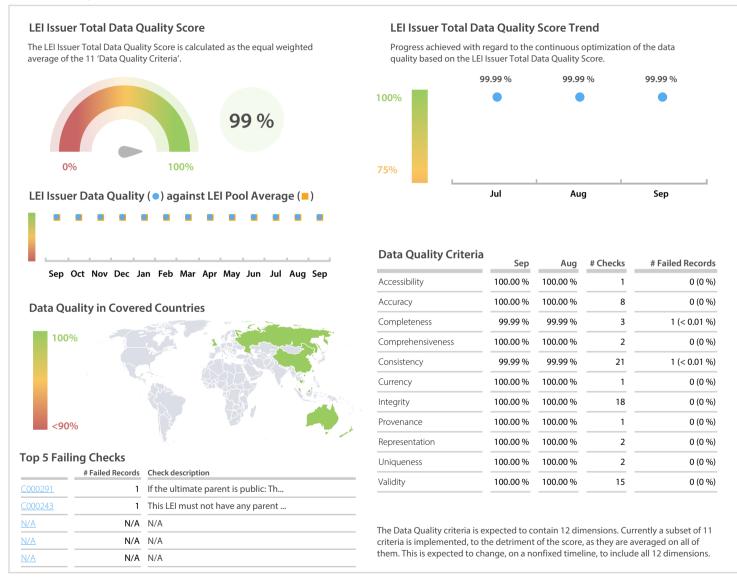

## China Financial Standardization Technical Committee

# Data Quality Report | September 2020

#### **Data Quality Scores**



### **Quality Maturity Level**



#### Statistics

| Managed LEIs                             | 30,056 (+3.18 %) |
|------------------------------------------|------------------|
| Active entities managed                  | 29,968 (+3.19 %) |
| Inactive entities managed                | 88 (+1.14 %)     |
| Covered countries                        | 17 (-5.55 %)     |
| New lapsed LEIs *                        | 471 (-12.12 %)   |
| Level 2 Info                             | Values           |
| LEIs with LEI parent relationships       | 628 (+2.44 %)    |
| LEIs with complete parent information    | 29,923 (+3.60 %) |
| Duplicates                               | Values           |
| Total LEIs marked as duplicate **        | 51 (+/-0 %)      |
| Duplicate percentage of managed LEIs