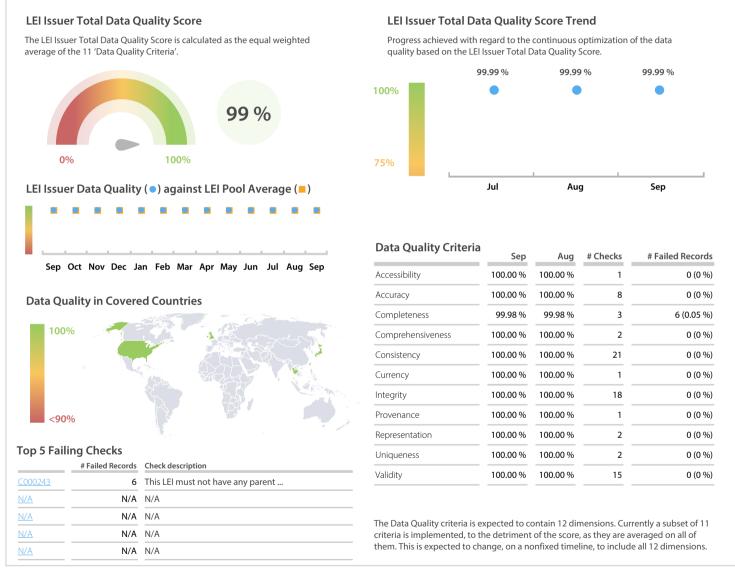

# Japan Exchange Group/ Tokyo Stock Exchange (JPX/TSE)

## Data Quality Report | September 2020



#### **Data Quality Scores**



### **Quality Maturity Level**

|                     | •                   | Sep: 1.99              |
|---------------------|---------------------|------------------------|
|                     | =                   | Aug: 1.99<br>Jul: 1.99 |
| L1 Required quality | L2 Expected quality | L3 Excellent quality   |

#### **Statistics**

|                                          | Values           |
|------------------------------------------|------------------|
| Managed LEIs                             | 10,540 (+1.47 %) |
| Active entities managed                  | 8,112 (+1.33 %)  |
| Inactive entities managed                | 2,428 (+1.93 %)  |
| Covered countries                        | 13 (+/-0 %)      |
| New lapsed LEIs *                        | 11 (+83.33 %)    |
| Level 2 In