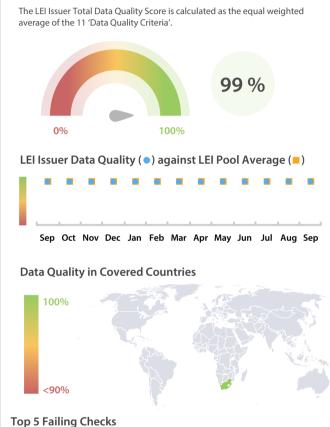

#### LEI Issuer Total Data Quality Score Trend

Progress achieved with regard to the continuous optimization of the data quality based on the LEI Issuer Total Data Quality Score.

| Data Quality Criteria | Sep      | Aug      | # Checks | # Failed Records |
|-----------------------|----------|----------|----------|------------------|
| Accessibility         | 100.00 % | 100.00 % | 1        | 0 (0 %)          |
| Accuracy              | 100.00 % | 100.00 % | 8        | 0 (0 %)          |
| Completeness          | 99.89 %  | 99.83 %  | 3        | 2 (0.32 %)       |
| Comprehensiveness     | 100.00 % | 100.00 % | 2        | 0 (0 %)          |
| Consistency           | 98.90 %  | 98.87 %  | 21       | 141 (22.92 %)    |
| Currency              | 100.00 % | 100.00 % | 1        | 0 (0 %)          |
| Integrity             | 100.00 % | 100.00 % | 18       | 0 (0 %)          |
| Provenance            | 100.00 % | 100.00 % | 1        | 0 (0 %)          |
| Representation        | 100.00 % | 100.00 % | 2        | 0 (0 %)          |
| Uniqueness            | 100.00 % | 100.00 % | 2        | 0 (0 %)          |
| Validity              | 100.00 % | 100.00 % | 15       | 0 (0 %)          |

The Data Quality criteria is expected to contain 12 dimensions. Currently a subset of 11 criteria is implemented, to the detriment of the score, as they are averaged on all of them. This is expected to change, on a nonfixed timeline, to include all 12 dimensions.