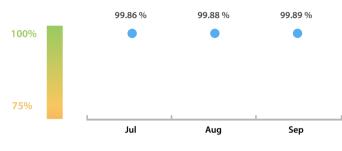

#### LEI Issuer Total Data Quality Score Trend

Progress achieved with regard to the continuous optimization of the data quality based on the LEI Issuer Total Data Quality Score.

| Data Quality Criteria | Sep      | Aug      | # Checks | # Failed Records |
|-----------------------|----------|----------|----------|------------------|
| Accessibility         | 100.00 % | 100.00 % | 1        | 0 (0 %)          |
| Accuracy              | 100.00 % | 100.00 % | 8        | 0 (0 %)          |
| Completeness          | 99.89 %  | 99.83 %  | 3        | 2 (0.32 %)       |
| Comprehensiveness     | 100.00 % | 100.00 % | 2        | 0 (0 %)          |
| Consistency           | 98.90 %  | 98.87 %  | 21       | 141 (22.92 %)    |
| Currency              | 100.00 % | 100.00 % | 1        | 0 (0 %)          |
| Integrity             | 100.00 % | 100.00 % | 18       | 0 (0 %)          |
| Provenance            | 100.00 % | 100.00 % | 1        | 0 (0 %)          |
| Representation        | 100.00 % | 100.00 % | 2        | 0 (0 %)          |
| Uniqueness            | 100.00 % | 100.00 % | 2        | 0 (0 %)          |
| Validity              | 100.00 % | 100.00 % | 15       | 0 (0 %)          |