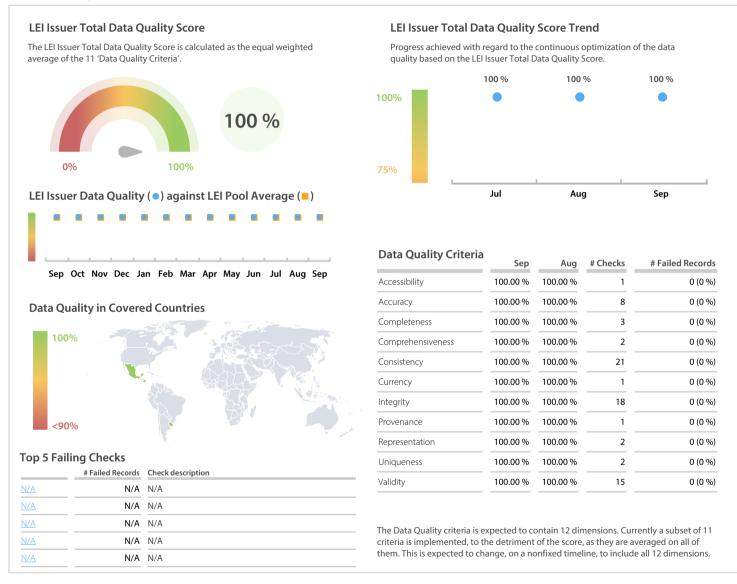

## GS1 Mexico | Data Quality Report | September 2020



## **Data Quality Scores**



## **Quality Maturity Level**

|                     |                     | Sep: 3.00 <b>■</b>         |
|---------------------|---------------------|----------------------------|
|                     |                     | Aug: 3.00 ■<br>Jul: 3.00 ■ |
| L1 Required quality | L2 Expected quality | L3 Excellent quality       |

## **Statistics**

| Managed LEIs                             | 1,896 (+1.88 %) |
|------------------------------------------|-----------------|
|                                          |                 |
| Active entities managed                  | 1,896 (+1.88 %) |
| Inactive entities managed                | 0 (+/-0 %)      |
| Covered countries                        | 4 (+/-0 %)      |
| New lapsed LEIs *                        | 62 (+31.91 %)   |
| Leve