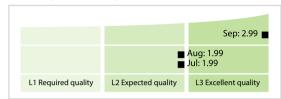

cores**



DISCLAIMER: All figures of this LEI Data Quality Report are derived from these sources: 1) Global Legal Entity Identifier Foundation (GLEIF) Concatenated end-of-month files for all months mentioned in this report and 2) the Data Quality Reports for the reported month based on the LEI-Data-Quality-Check Specification v2.1.7. While every care has been taken in the compilation of this information, GLEIF will not be held responsible for any loss, damage or inconvenience caused as a result of inaccuracy or error within the LEI Data Quality Report. The text and graphic content of the LEI Data Quality Report may be used, printed and distributed ONLY with the copyright information displayed (© Copyright Global Legal Entity Identifier Foundation (GLEIF)).

## **Quality Maturity Level**



## **Statistics**

| Managard I Fla                           | 7 477 (+0 51 0/) |
|------------------------------------------|------------------|
| Managed LEIs                             | 7,477 (+0.51 %)  |
| Active entities managed                  | 7,274 (+0.37 %)  |
| Inactive entities managed                | 203 (+5.72 %)    |
| Covered countries                        | 2 (+/-0 %)       |
| New lapsed LEIs *                        | 65 (+30.00 %)    |
| Level 2 Info                             | Values           |
| LEIs with LEI parent relationships       | 360 (+0.55 %)    |
| LEIs with complete parent information    | 7,273 (+0.42 %)  |
| Duplicates                               | Values           |
| Total LEIs marked as duplicate **        | 20 (+/-0 %)      |
| Duplicate