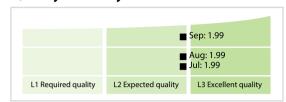

## WM Datenservice | Data Quality Report | September 2020



## **Data Quality Scores**



## **Quality Maturity Level**



## **Statistics**

| Managed LEIs                             | 150,997 (+0.42 %) |
|------------------------------------------|-------------------|
| Active entities managed                  | 140,179 (+0.31 %) |
| -                                        |                   |
| Inactive entities managed                | 10,818 (+1.87 %)  |
| Covered countries                        | 154 (+/-0 %)      |
| New lapsed LEIs *                        | 1,114 (+39.07 %)  |
| Level 2 Info                             | Values            |
| LEIs with LEI parent relationships       | 14,719 (+0.37 %)  |
| LEIs with complete parent information    | 124,283 (+0.38 %) |
| Duplicates                               | Values            |
| Total LEIs marked as duplicate **        | 411 (+0.48 %)     |