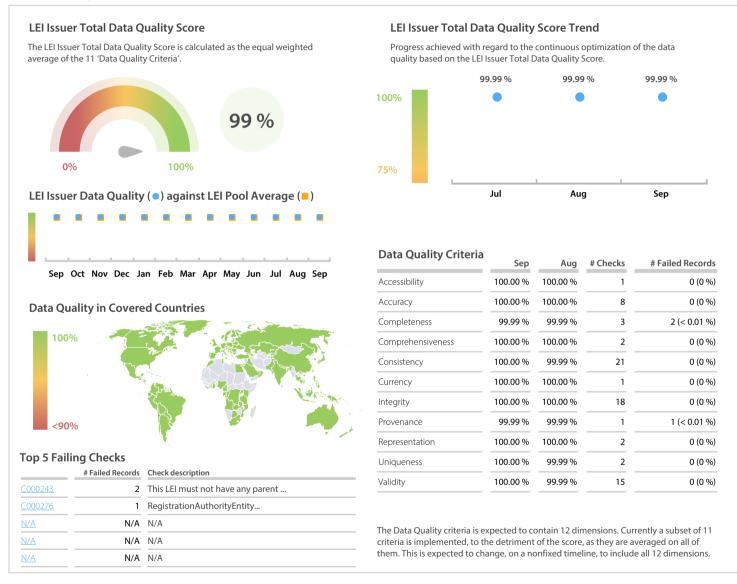

## WM Datenservice | Data Quality Report | September 2020



## **Data Quality Scores**



## **Quality Maturity Level**



## **Statistics**

| Managed LEIs                             | 150,997 (+0.42 %) |
|------------------------------------------|-------------------|
| Active entities managed                  | 140,179 (+0.31 %) |
| -                                        |                   |
| Inactive entities managed                | 10,818 (+1.87 %)  |
| Covered countries                        | 154 (+/-0 %)      |
| New lapsed LEIs *                        | 1,114 (+39.07 %)  |
| Level 2 Info                             | Values            |
| LEIs with LEI parent relationships       | 14,719 (+0.37 %)  |
| LEIs with complete parent information    | 124,283 (+0.38 %) |
| Duplicates                               | Values            |
| Total LEIs marked as duplicat