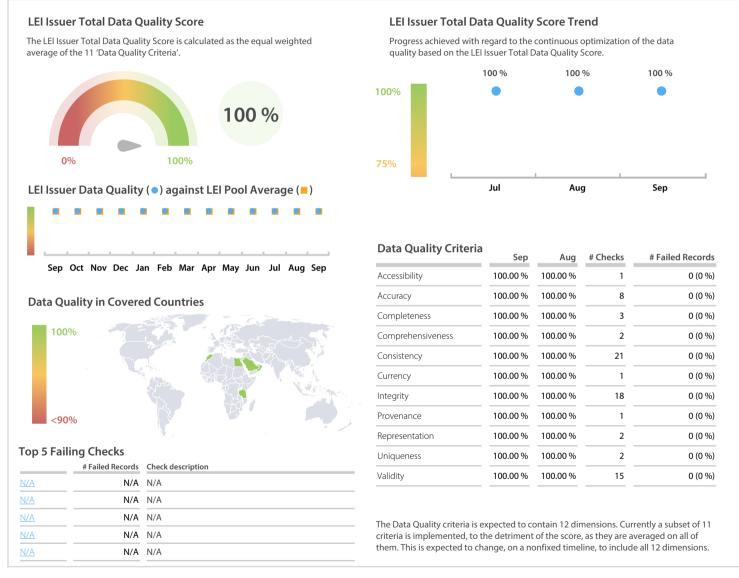

## **Data Quality Scores**

## **Quality Maturity Level**

|                     |                     | Sep: 3.00 ■                |
|---------------------|---------------------|----------------------------|
|                     |                     | Aug: 3.00 ■<br>Jul: 3.00 ■ |
| L1 Required quality | L2 Expected quality | L3 Excellent quality       |