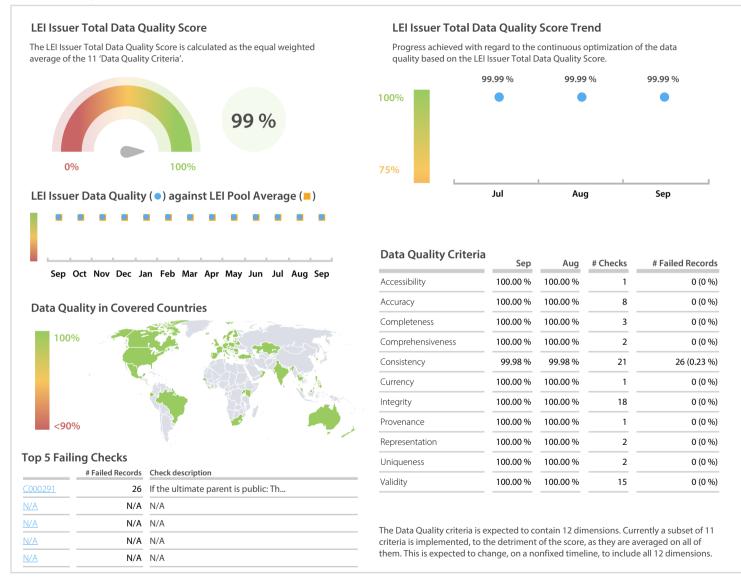

## **Data Quality Scores**

## **Quality Maturity Level**

|                     |                     | Sep: 2.99 ■                              |
|---------------------|---------------------|------------------------------------------|
|                     |                     | Aug: 2.99 <b>■</b><br>Jul: 2.99 <b>■</b> |
| L1 Required quality | L2 Expected quality | L3 Excellent quality                     |