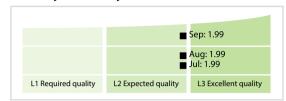

## CORPME | Data Quality Report | September 2020



## **Data Quality Scores**



## **Quality Maturity Level**



## **Statistics**

0 (0 %)

0 (0 %)

0 (0 %)

0 (0 %)

0 (0 %)

0 (0 %)

0 (0 %)

0 (0 %)

1 (< 0.01 %)

45 (0.04 %)

|                                          | Values            |
|------------------------------------------|-------------------|
| Managed LEIs                             | 109,155 (+0.70 %) |
| Active entities managed                  | 106,436 (+0.71 %) |
| Inactive entities managed                | 2,719 (+0.25 %)   |
| Covered countries                        | 37 (+/-0 %)       |
| New lapsed LEIs *                        | 651 (+2.03 %)     |
| Level 2 Info                             | Values            |
| LEIs with LEI parent relationships       | 4,308 (+0.91 %)   |
| LEIs with complete parent information    | 105,446 (+0.73 %) |
| Duplicates