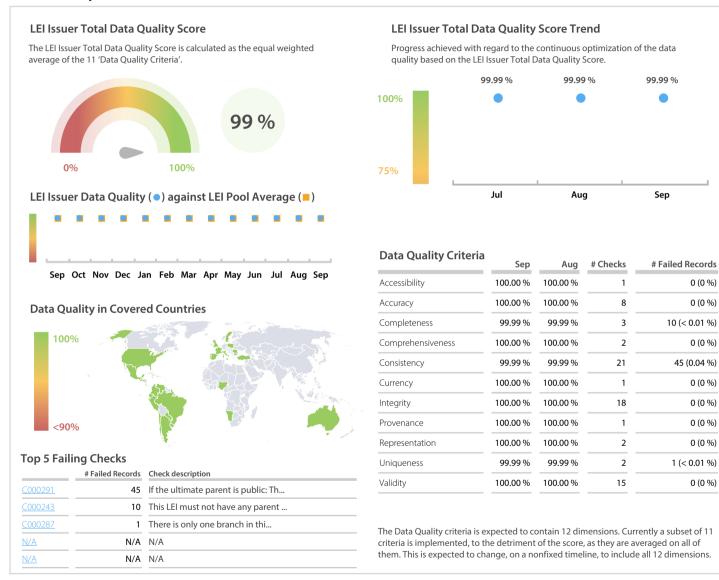

## **Statistics**

0 (0 %)

0 (0 %)

0 (0 %)

0 (0 %)

0 (0 %)

0 (0 %)

0 (0 %)

0 (0 %)

1 (< 0.01 %)

45 (0.04 %)

|                                          | Values            |
|------------------------------------------|-------------------|
| Managed LEIs                             | 109,155 (+0.70 %) |
| Active entities managed                  | 106,436 (+0.71 %) |
| Inactive entities managed                | 2,719 (+0.25 %)   |
| Covered countries                        | 37 (+/-0 %)       |
| New lapsed LEIs *                        | 651 (+2.03 %)     |
| Level 2 Info                             | Values            |
| LEIs with LEI parent relationships       | 4,308 (+0.91 %)   |
| LEIs with complete parent information    | 105,446 (+0.73 %) |
| Duplicates                               | Values            |
| Total LEIs marked as duplicate **        | 143 (+/-0 %)      |
| Duplicate percentage of managed LEIs     | < 1 % (-0.69 %)   |
| Challenges                               | Values            |
| Challenges this month                    | 2 (-71.42 %)      |
| Duplicates found this month              | 0 (+/-0 %)        |
| Updates to entity information this month | 2 (-50.00 %)      |
| Files                                    | Values            |
| No. of days per month with CDF-          | 30 / 30 (+/-0 %)  |