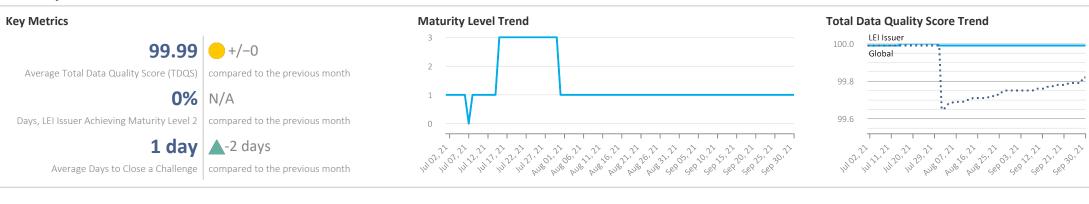

# **London Stock Exchange**

# **Data Quality Report | September 2021**



# **Summary**



## **Details**

#### **Maturity Level Performance** Maturity Level 0 Maturity Level 1 Maturity Level 2 **Maturity Level 3** 0/31 0/30 30/31 31/31 16/31 0/31 0/30 16/31 0/31 (3%) (0%)(0%) (97%) (100%) (100%) (52%) (0%) (0%) (52%) (0%) (0%) Aug Aug Aug Aug Days with Insufficient Days with Required Days with Expected Days with Excellent Quality Quality Quality

## **Top 5 Failing Checks**

| Check ID       | Avg. Number of<br>Check Failures | Maturity<br>Level | Quality Criterion |
|----------------|----------------------------------|-------------------|-------------------|
| <u>C000243</u> | 2 (+100.00%)                     | Expected          | Completeness      |
| <u>C000291</u> | 2 (-50.00%)                      | Expected          | Consistency       |
| <u>C000180</u> | <1 (-)