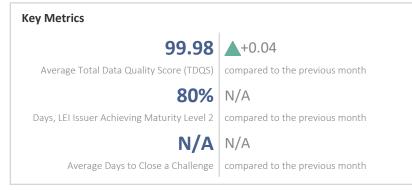

# Statistics

| Totals                                                   | Values        |
|----------------------------------------------------------|---------------|
| Total LEI Records                                        | 60 (+/-0.00%) |
| Active Entities Managed                                  | 60 (+/-0.00%) |
| New Issued LEIs                                          | 0 (-100.00%)  |
| Renewed LEIs                                             | 7 (+75.00%)   |
| Lapsed LEIs                                              | 0 (+/-0.00%)  |
| Countries                                                | 1 (+/-0.00%)  |
| Relationship Information                                 | Values        |
| LEIs with Relationships                                  | 14 (+/-0.00%) |
| LEIs with Complete Parent<br>Information                 | 57 (+/-0.00%) |
| Marked Duplicates                                        | Values        |
| Total LEIs                                               | 0 (+/-0.00%)  |
| Total LEIs in Percentage                                 | 0% (+/-0.00%) |
| New Marked LEIs                                          | 0 (+/-0.00%)  |
| Challenges                                               | Values        |
| New Challenges                                           | 0 (+/-0.00%)  |
| Closed Challenges                                        | 0 (+/-0.00%)  |
| Closed Challenges with Update                            | 0 (+/-0.00%)  |
| Avg. Days to Close a Challenge                           | - (-)         |
| Files                                                    | Values        |
| No. of Days per Month with<br>CDF-Compliant File Uploads | 30 (+/-0.00%) |