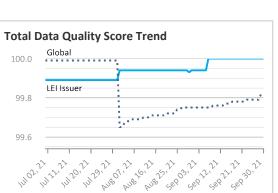

#### **Data Quality Criteria**

| Quality Criterion<br>(No. of Checks) | Data Quality Score (DQS) Trend<br>(Jul - Sep) | Avg.<br>DQS | Avg. Number of<br>Check Failures |
|--------------------------------------|-----------------------------------------------|-------------|----------------------------------|
| Accessibility (5)                    |                                               | 100.00      | 0 (0.00%)                        |
| Accuracy (8)                         |                                               | 100.00      | 0 (0.00%)                        |
| Completeness (6)                     |                                               | 96.60       | <1 (0.06%)                       |
| Comprehensiveness (6)                |                                               | 100.00      | 0 (0.00%)                        |
| Consistency (17)                     |                                               | 100.00      | 0 (0.00%)                        |
| Currency (1)                         |                                               | 100.00      | 0 (0.00%)                        |
| Integrity (21)                       |                                               | 100.00      | 0 (0.00%)                        |
| Provenance (3)                       |                                               | -           | - (-)                            |
| Representation (6)                   |                                               | 100.00      | 0 (0.00%)                        |
| Uniqueness (5)                       |                                               | 100.00      | 0 (0.00%)                        |
| Validity (14)                        |                                               | 100.00      | 0 (0.00%)                        |
|                                      |                                               |             |                                  |