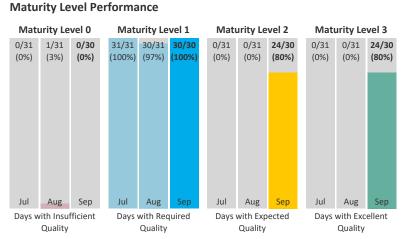

# Statistics

| Totals                                                   | Values        |
|----------------------------------------------------------|---------------|
| Total LEI Records                                        | 60 (+/-0.00%) |
| Active Entities Managed                                  | 60 (+/-0.00%) |
| New Issued LEIs                                          | 0 (-100.00%)  |
| Renewed LEIs                                             | 7 (+75.00%)   |
| Lapsed LEIs                                              | 0 (+/-0.00%)  |
| Countries                                                | 1 (+/-0.00%)  |
| Relationship Information                                 | Values        |
| LEIs with Relationships                                  | 14 (+/-0.00%) |
| LEIs with Complete Parent<br>Information                 | 57 (+/-0.00%) |
| Marked Duplicates                                        | Values        |
| Total LEIs                                               | 0 (+/-0.00%)  |
| Total LEIs in Percentage                                 | 0% (+/-0.00%) |
| New Marked LEIs                                          | 0 (+/-0.00%)  |
| Challenges                                               | Values        |
| New Challenges                                           | 0 (+/-0.00%)  |
| Closed Challenges                                        | 0 (+/-0.00%)  |
| Closed Challenges with Update                            | 0 (+/-0.00%)  |
| Avg. Days to Close a Challenge                           | - (-)         |
| Files                                                    | Values        |
| No. of Days per Month with<br>CDF-Compliant File Uploads | 30 (+/-0.00%) |