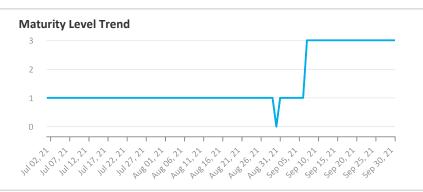

# Statistics

| Totals                                                   | Values        |
|----------------------------------------------------------|---------------|
| Total LEI Records                                        | 60 (+/-0.00%) |
| Active Entities Managed                                  | 60 (+/-0.00%) |
| New Issued LEIs                                          | 0 (-100.00%)  |
| Renewed LEIs                                             | 7 (+75.00%)   |
| Lapsed LEIs                                              | 0 (+/-0.00%)  |
| Countries                                                | 1 (+/-0.00%)  |
| Relationship Information                                 | Values        |
| LEIs with Relationships                                  | 14 (+/-0.00%) |
| LEIs with Complete Parent<br>Information                 | 57 (+/-0.00%) |
| Marked Duplicates                                        | Values        |
| Total LEIs                                               | 0 (+/-0.00%)  |
| Total LEIs in Percentage                                 | 0% (+/-0.00%) |
| New Marked LEIs                                          | 0 (+/-0.00%)  |
| Challenges                                               | Values        |
| New Challenges                                           | 0 (+/-0.00%)  |
| Closed Challenges                                        | 0 (+/-0.00%)  |
| Closed Challenges with Update                            | 0 (+/-0.00%)  |
| Avg. Days to Close a Challenge                           | - (-)         |
| Files                                                    | Values        |
| No. of Days per Month with<br>CDF-Compliant File Uploads | 30 (+/-0.00%) |