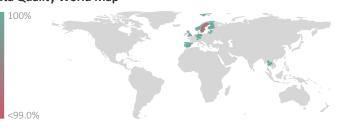

Failing Checks**

| Check ID       | Avg. Number of<br>Check Failures | Maturity<br>Level | Quality Criterion |
|----------------|----------------------------------|-------------------|-------------------|
| <u>C000309</u> | 13 (-61.76%)                     | Excellent         | Accuracy          |
| <u>C000020</u> | 6 (+20.00%)                      | Required          | Comprehensiveness |
| <u>C000291</u> | <1 (-)                           | Expected          | Consistency       |
| <u>C000247</u> | <1 (-)                           | Expected          | Consistency       |
| <u>C000253</u> | <1 (-)                           | Expected          | Consistency       |
|                |                                  |                   |                   |

#### Data Quality World Map



#### Data Quality Criteria

| Quality Criterion<br>(No. of Checks) | Data Quality Score (DQS) Trend<br>(Jul - Sep) | Avg.<br>DQS | Avg. Number of<br>Check Failures |
|--------------------------------------|-----------------------------------------------|-------------|----------------------------------|
| Accessibility (5)                    |                                               | 100.00      | 0 (0.00%)                        |
| Accuracy (8)                         |                                               | 99.97       | 12 (<0.01%)                      |
| Completeness (6)                     |                                               | 100.00      | 0 (0.00%)                        |
| Comprehensiveness (6)                | V