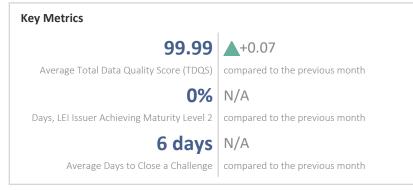

# **Statistics**

| Totals                                                   | Values           |
|----------------------------------------------------------|------------------|
| Total LEI Records                                        | 35,058 (+0.81%)  |
| Active Entities Managed                                  | 33,316 (+0.64%)  |
| New Issued LEIs                                          | 281 (+3.31%)     |
| Renewed LEIs                                             | 2,638 (+176.52%) |
| Lapsed LEIs                                              | 3,084 (+2.19%)   |
| Countries                                                | 15 (+/-0.00%)    |
| Relationship Information                                 | Values           |
| LEIs with Relationships                                  | 1,231 (+0.24%)   |
| LEIs with Complete Parent<br>Information                 | 32,951 (+0.65%)  |
| Marked Duplicates                                        | Values           |
| Total LEIs                                               | 4 (+33.33%)      |
| Total LEIs in Percentage                                 | <1% (+32.56%)    |
| New Marked LEIs                                          | 1 (-)            |
| Challenges                                               | Values           |
| New Challenges                                           | 2 (-)            |
| Closed Challenges                                        | 2 (-)            |
| Closed Challenges with Update                            | 1 (-)            |
| Avg. Days to Close a Challenge                           | 6 (-)            |
| Files                                                    | Values           |
| No. of Days per Month with<br>CDF-Compliant File Uploads | 30 (+/-0.00%)    |