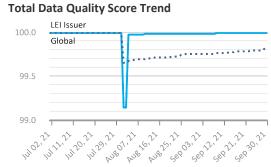

#### Data Quality Criteria

| Quality Criterion<br>(No. of Checks) | Data Quality Score (DQS) Trend<br>(Jul - Sep) | Avg.<br>DQS | Avg. Number of<br>Check Failures |
|--------------------------------------|-----------------------------------------------|-------------|----------------------------------|
| Accessibility (5)                    |                                               | 100.00      | 0 (0.00%)                        |
| Accuracy (8)                         |                                               | 99.97       | 12 (<0.01%)                      |
| Completeness (6)                     |                                               | 100.00      | 0 (0.00%)                        |
| Comprehensiveness (6)                | V                                             | 99.99       | 6 (<0.01%)                       |
| Consistency (17)                     |                                               | 99.99       | <1 (<0.01%)                      |
| Currency (1)                         |                                               | 100.00      | 0 (0.00%)                        |
| Integrity (21)                       | U                                             | 100.00      | 0 (0.00%)                        |
| Provenance (3)                       |                                               | 100.00      | 0 (0.00%)                        |
| Representation (6)                   |                                               | -           | - (-)                            |
| Uniqueness (5)                       | U                                             | 100.00      | 0 (0.00%)                        |
| Validity (14)                        |                                               | 100.00      | 0 (0.00%)                        |