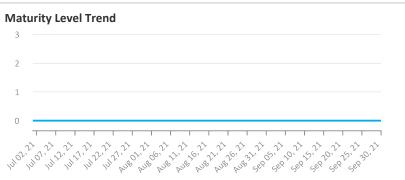

#### **Maturity Level Performance** Maturity Level 0 Maturity Level 1 Maturity Level 2 Maturity Level 3 31/31 31/31 30/30 0/31 0/31 0/30 0/31 0/31 0/30 0/31 0/31 0/30 (100%) (100%) (100%) (0%) (0%) (0%) (0%) (0%) (0%) (0%) (0%) (0%) Jul Aug Jul Aug Sep Jul Aug Sep Jul Aug Sep Days with Insufficient Days with Required Days with Expected Days with Excellent Quality Quality Quality Quality